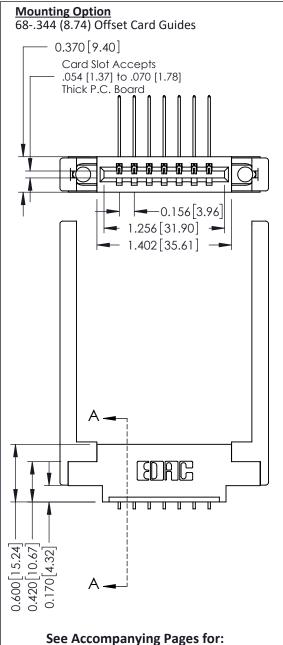

337 ENG MASTER

ACAD REFERENCE NO.

**Contact Bend Details** 

**Mounting Options** 

ISSUE NUMBER

ORIGINAL

1

| 337 / 387 Series Card Edge Connector<br>Contact Bend Detail           |                                                                                                                                                                                                 | ACAD REFERENCE NO. | 337 ENG  | G MASTER      |
|-----------------------------------------------------------------------|-------------------------------------------------------------------------------------------------------------------------------------------------------------------------------------------------|--------------------|----------|---------------|
|                                                                       |                                                                                                                                                                                                 | DRAWN: J.LEE       | DATE: OC | T. 06/09      |
| Corridor Beria Delaii                                                 |                                                                                                                                                                                                 | CHECKED:           | DATE:    |               |
| EDAC INC TORONTO, ONTARIO CANADA YOUR CONNECTION TO QUALITY & SERVICE | THESE DRAWINGS AND SPECIFICATIONS ARE THE PROPERTY OF EDAC INC.,AND SHALL NOT BE REPRODUCED,OR COPIED OR USED AS THE BASIS FOR THE MANUFACTURE OR SALE OF APPARATUS WITHOUT WRITTEN PERMISSION. | SCALE: NTS         | SHEET    | 2 <b>OF</b> 3 |
|                                                                       |                                                                                                                                                                                                 | DRAWING NUMBER     |          | ISSUE         |
|                                                                       |                                                                                                                                                                                                 | 337 Assembly       |          | 1             |