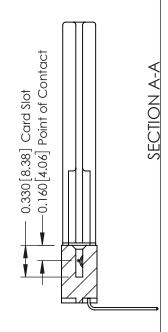

337 ENG MASTER

ACAD REFERENCE NO.

**Contact Bend Details** 

**Mounting Options** 

ISSUE NUMBER

ORIGINAL

1

| 337 / 387 Series Card Edge Connector<br>Contact Bend Detail           |                                                                                                                                                                                                 | ACAD REFERENCE NO. | 337 ENG  | G MASTER      |
|-----------------------------------------------------------------------|-------------------------------------------------------------------------------------------------------------------------------------------------------------------------------------------------|--------------------|----------|---------------|
|                                                                       |                                                                                                                                                                                                 | DRAWN: J.LEE       | DATE: OC | T. 06/09      |
| Corridor Beria Delaii                                                 |                                                                                                                                                                                                 | CHECKED:           | DATE:    |               |
| EDAC INC TORONTO, ONTARIO CANADA YOUR CONNECTION TO QUALITY & SERVICE | THESE DRAWINGS AND SPECIFICATIONS ARE THE PROPERTY OF EDAC INC.,AND SHALL NOT BE REPRODUCED,OR COPIED OR USED AS THE BASIS FOR THE MANUFACTURE OR SALE OF APPARATUS WITHOUT WRITTEN PERMISSION. | SCALE: NTS         | SHEET    | 2 <b>OF</b> 3 |
|                                                                       |                                                                                                                                                                                                 | DRAWING NUMBER     |          | ISSUE         |
|                                                                       |                                                                                                                                                                                                 | 337 Assembly       |          | 1             |