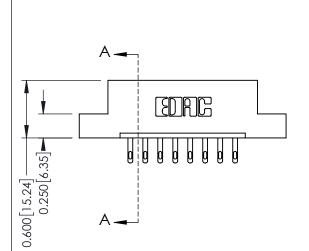

## **Contact Detail**

500-Wire Hole .050x.025(1.27x0.64) - Tail LG=.260(6.60) DO NOT MAKE MANUAL REVISIONS TO MASTER. .156 [3.96] Contact Spacing x .200 [5.08] Row Spacing

THIS IS A C.A.D. GENERATED DRAWING

ISSUE NUMBER 1 ORIGINAL

**See Accompanying Pages for:** 

- **Contact Bend Details**
- **Mounting Options**

| 337 / 387 Series Card Edge Connector |
|--------------------------------------|
| Part Number: 337-008-500-104         |