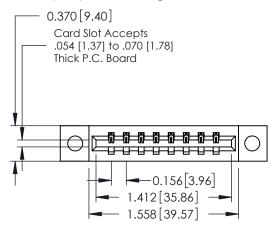

## **Mounting Option**

04-.156 (3.96) Dia. Mounting Holes

ISSUE NUMBER 1 ORIGINAL

**See Accompanying Pages for:** 

- **Contact Bend Details**
- **Mounting Options**

| 337 / 387 Series Card Edge Connector |
|--------------------------------------|
| Part Number: 337-008-500-104         |