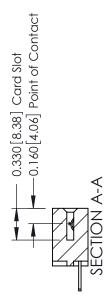

## **Contact Detail**

500-Wire Hole .050x.025(1.27x0.64) - Tail LG=.260(6.60) DO NOT MAKE MANUAL REVISIONS TO MASTER. .156 [3.96] Contact Spacing x .200 [5.08] Row Spacing

THIS IS A C.A.D. GENERATED DRAWING

ISSUE NUMBER 1 ORIGINAL

**See Accompanying Pages for:** 

- **Contact Bend Details**
- **Mounting Options**

| 337 / 387 Series Card Edge Connector |
|--------------------------------------|
| Part Number: 337-008-500-104         |