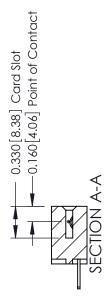

ISSUE NUMBER

ORIGINAL

1

| 337 / 387 Series Card Edge Connector<br>Contact Bend Detail           |                                                                                                                                                                                                   | ACAD REFERENCE NO. | 337 ENG MASTER   |               |
|-----------------------------------------------------------------------|---------------------------------------------------------------------------------------------------------------------------------------------------------------------------------------------------|--------------------|------------------|---------------|
|                                                                       |                                                                                                                                                                                                   | DRAWN: J.LEE       | DATE: OCT. 06/09 |               |
|                                                                       |                                                                                                                                                                                                   | CHECKED:           | DATE:            |               |
| EDAC INC TORONTO, ONTARIO CANADA YOUR CONNECTION TO QUALITY & SERVICE | THESE DRAWINGS AND SPECIFICATIONS ARE THE PROPERTY OF EDAC INC., AND SHALL NOT BE REPRODUCED, OR COPIED OR USED AS THE BASIS FOR THE MANUFACTURE OR SALE OF APPARATUS WITHOUT WRITTEN PERMISSION. | SCALE: NTS         | SHEET            | 2 <b>OF</b> 3 |
|                                                                       |                                                                                                                                                                                                   | DRAWING NUMBER     |                  | ISSUE         |
|                                                                       |                                                                                                                                                                                                   | 337 Assembly       |                  | 1             |