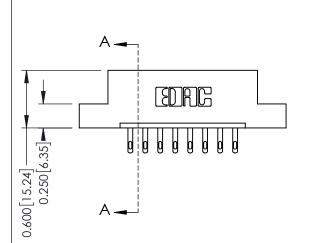

## **Contact Detail**

500-Wire Hole .050x.025(1.27x0.64) - Tail LG=.260(6.60) DO NOT MAKE MANUAL REVISIONS TO MASTER. .156 [3.96] Contact Spacing x .200 [5.08] Row Spacing

THIS IS A C.A.D. GENERATED DRAWING

## **See Accompanying Pages for:**

- **Contact Bend Details**
- **Mounting Options**

| 337 / 387 Series Card Edge Connector |
|--------------------------------------|
| Part Number: 337-008-500-108         |