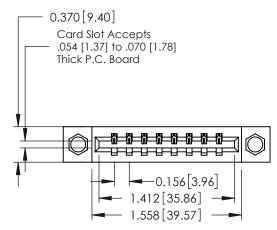

## **See Accompanying Pages for:**

- **Contact Bend Details**
- **Mounting Options**

| 337 / 387 Series Card Edge Connector |
|--------------------------------------|
| Part Number: 337-008-500-108         |