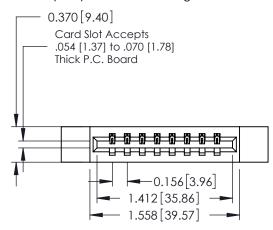

## **Contact Detail**

500-Wire Hole .050x.025(1.27x0.64) - Tail LG=.260(6.60) DO NOT MAKE MANUAL REVISIONS TO MASTER. .156 [3.96] Contact Spacing x .200 [5.08] Row Spacing

THIS IS A C.A.D. GENERATED DRAWING

## **See Accompanying Pages for:**

- **Contact Bend Details**
- **Mounting Options**

| 337 / 387 Series Card Edge Connector |
|--------------------------------------|
| Part Number: 337-008-500-112         |