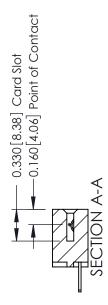

## **Contact Detail**

500-Wire Hole .050x.025(1.27x0.64) - Tail LG=.260(6.60) DO NOT MAKE MANUAL REVISIONS TO MASTER. .156 [3.96] Contact Spacing x .200 [5.08] Row Spacing

THIS IS A C.A.D. GENERATED DRAWING

## **See Accompanying Pages for:**

- **Contact Bend Details**
- **Mounting Options**

| 337 / 387 Series Card Edge Connector |
|--------------------------------------|
| Part Number: 337-008-500-112         |