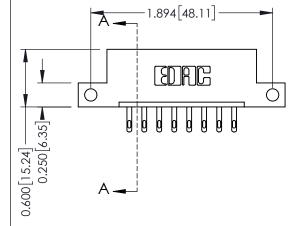

## **Mounting Option**

12-.128 (3.25) Dia. Side Mounting Holes

## **See Accompanying Pages for:**

- **Contact Bend Details**
- **Mounting Options**

| 337 / 387 Series Card Edge Connector |
|--------------------------------------|
| Part Number: 337-008-500-112         |