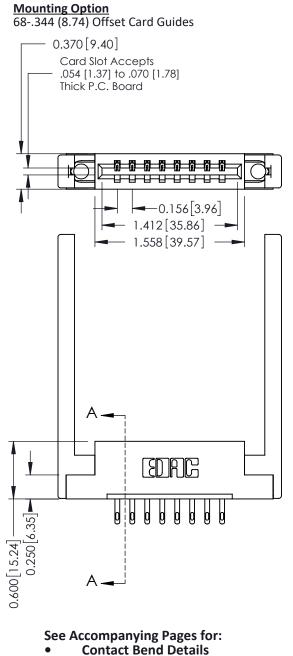

**Mounting Options** 

**Contact Detail** 

500-Wire Hole .050x.025(1.27x0.64) - Tail LG=.260(6.60) DO NOT MAKE MANUAL REVISIONS TO MASTER. .156 [3.96] Contact Spacing x .200 [5.08] Row Spacing

THIS IS A C.A.D. GENERATED DRAWING

ISSUE NUMBER

SECTION A-A

ORIGINAL

337 / 387 Series Card Edge Connector Part Number: 337-008-500-168

YOUR CONNECTION TO QUALITY & SERVICE

**EDAC INC** TORONTO, ONTARIO CANADA

THESE DRAWINGS AND SPECIFICATIONS ARE THE PROPERTY OF EDAC INC.,AND SHALL NOT BE REPRODUCED, OR COPIED OR USED AS THE BASIS FOR THE MANUFACTURE OR SALE OF APPARATUS WITHOUT WRITTEN PERMISSION.

|  | ACAD REFERENCE NO. | 337 ENG MASTER   |  |  |
|--|--------------------|------------------|--|--|
|  | DRAWN: J.LEE       | DATE: OCT. 06/09 |  |  |
|  | CHECKED:           | DATE:            |  |  |
|  | SCALE: NTS         | SHEET 1 OF 3     |  |  |
|  | DRAWING NUMBER     | ISSUE            |  |  |
|  | 337 Assembly       | 1                |  |  |