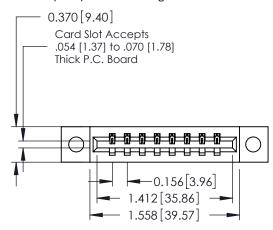

## **See Accompanying Pages for:**

- **Contact Bend Details**
- **Mounting Options**

| 337 / 387 Series Card Edge Connector |
|--------------------------------------|
| Part Number: 337-008-500-604         |