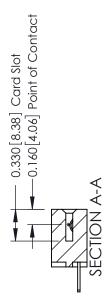

## **Contact Detail**

500-Wire Hole .050x.025(1.27x0.64) - Tail LG=.260(6.60) DO NOT MAKE MANUAL REVISIONS TO MASTER. .156 [3.96] Contact Spacing x .200 [5.08] Row Spacing

THIS IS A C.A.D. GENERATED DRAWING