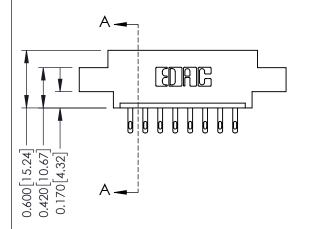

## **Mounting Option**

04-.156 (3.96) Dia. Mounting Holes



## **Contact Detail**

500-Wire Hole .050x.025(1.27x0.64) - Tail LG=.260(6.60) DO NOT MAKE MANUAL REVISIONS TO MASTER. .156 [3.96] Contact Spacing x .200 [5.08] Row Spacing

THIS IS A C.A.D. GENERATED DRAWING



ISSUE NUMBER 1 ORIGINAL





## **See Accompanying Pages for:**

- **Contact Bend Details**
- **Mounting Options**

| 337 / 387 Series Card Edge Connector |
|--------------------------------------|
| Part Number: 337-008-500-604         |



**EDAC INC** TORONTO, ONTARIO CANADA

THESE DRAWINGS AND SPECIFICATIONS ARE THE PROPERTY OF EDAC INC.,AND SHALL NOT BE REPRODUCED,OR COPIED OR USED AS THE BASIS FOR THE MANUFACTURE OR SALE OF APPARATUS WITHOUT WRITTEN PERMISSION.

| ACAD REFERENCE NO. 337 ENG MAST |                  |  |  |
|---------------------------------|------------------|--|--|
| DRAWN: J.LEE                    | DATE: OCT. 06/09 |  |  |
| CHECKED:                        | DATE:            |  |  |
| SCALE: NTS                      | SHEET 1 OF 3     |  |  |
| DRAWING NUMBER                  | ISSUE