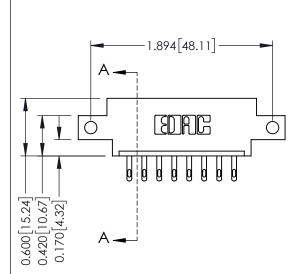

## **Mounting Option**

12-.128 (3.25) Dia. Side Mounting Holes

ISSUE NUMBER

ORIGINAL

1

**See Accompanying Pages for:** 

- **Contact Bend Details**
- **Mounting Options**

| 337 / 387 Series Card Edge Connector |
|--------------------------------------|
| Part Number: 337-008-500-612         |