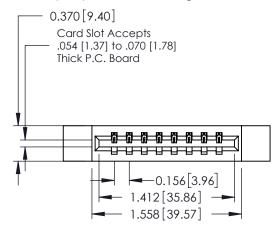

## **Contact Detail**

500-Wire Hole .050x.025(1.27x0.64) - Tail LG=.260(6.60) DO NOT MAKE MANUAL REVISIONS TO MASTER. .156 [3.96] Contact Spacing x .200 [5.08] Row Spacing

THIS IS A C.A.D. GENERATED DRAWING

ISSUE NUMBER

ORIGINAL

1

**See Accompanying Pages for:** 

- **Contact Bend Details**
- **Mounting Options**

| 337 / 387 Series Card Edge Connector |
|--------------------------------------|
| Part Number: 337-008-500-612         |