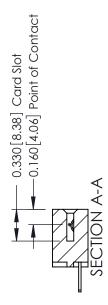

ISSUE NUMBER

ORIGINAL

1

**See Accompanying Pages for:** 

- **Contact Bend Details**
- **Mounting Options**

| 337 / 387 Series Card Edge Connector |
|--------------------------------------|
| Part Number: 337-008-500-612         |