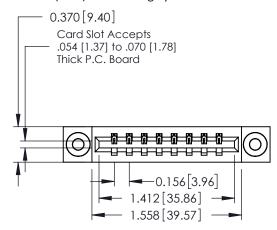

**Mounting Option** 

03-.116 (2.95) I.D. Floating Eyelets

**Contact Detail** 

520-P.C. Tail .030x.018(0.76x0.46) - Tail LG=.175(4.45) .156 [3.96] Contact Spacing x .200 [5.08] Row Spacing

THIS IS A C.A.D. GENERATED DRAWING DO NOT MAKE MANUAL REVISIONS TO MASTER.

ISSUE NUMBER 1 ORIGINAL

**See Accompanying Pages for:** 

- **Contact Bend Details**
- **Mounting Options**

| 337 / 387 Series Card Edge Connector |
|--------------------------------------|
| Part Number: 337-008-520-103         |

| ACAD REFERENCE NO. | . 337 ENG MASTER |  |  |
|--------------------|------------------|--|--|
| DRAWN: J.LEE       | DATE: OCT. 06/09 |  |  |
| CHECKED:           | DATE:            |  |  |
| SCALE: NTS         | SHEET 1 OF 3     |  |  |
| DRAWING NUMBER     | ISSUE            |  |  |
| 337 Assembly       | 1                |  |  |