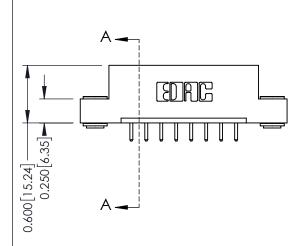

0.160 [4.06] Point of Contact Card Slot

0.330[8.38]

ISSUE NUMBER

ORIGINAL

1

| 337 / 387 Series Card Edge Connector<br>Contact Bend Detail |                                                                                                                                                                                                   | ACAD REFERENCE NO. | 337 ENG MASTER   |               |
|-------------------------------------------------------------|---------------------------------------------------------------------------------------------------------------------------------------------------------------------------------------------------|--------------------|------------------|---------------|
|                                                             |                                                                                                                                                                                                   | DRAWN: J.LEE       | DATE: OCT. 06/09 |               |
|                                                             |                                                                                                                                                                                                   | CHECKED:           | DATE:            |               |
| TORONTO, ONTARIO A S CANADA                                 | THESE DRAWINGS AND SPECIFICATIONS ARE THE PROPERTY OF EDAC INC., AND SHALL NOT BE REPRODUCED, OR COPIED OR USED AS THE BASIS FOR THE MANUFACTURE OR SALE OF APPARATUS WITHOUT WRITTEN PERMISSION. | SCALE: NTS         | SHEET            | 2 <b>OF</b> 3 |
|                                                             |                                                                                                                                                                                                   | DRAWING NUMBER     |                  | ISSUE         |
|                                                             |                                                                                                                                                                                                   | 337 Assembly       |                  | 1             |