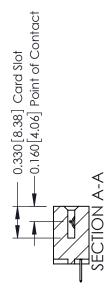

## **Contact Detail**

520-P.C. Tail .030x.018(0.76x0.46) - Tail LG=.175(4.45) .156 [3.96] Contact Spacing x .200 [5.08] Row Spacing

THIS IS A C.A.D. GENERATED DRAWING DO NOT MAKE MANUAL REVISIONS TO MASTER.