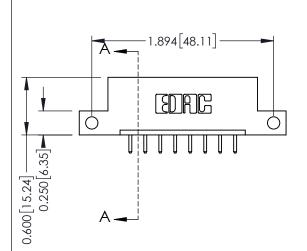

## **Mounting Option**

12-.128 (3.25) Dia. Side Mounting Holes



## **Contact Detail**

520-P.C. Tail .030x.018(0.76x0.46) - Tail LG=.175(4.45) .156 [3.96] Contact Spacing x .200 [5.08] Row Spacing

THIS IS A C.A.D. GENERATED DRAWING DO NOT MAKE MANUAL REVISIONS TO MASTER.



ISSUE NUMBER

ORIGINAL

1





**See Accompanying Pages for:** 

- **Contact Bend Details**
- **Mounting Options**

| 337 / 387 Series Card Edge Connector | • |
|--------------------------------------|---|
| Part Number: 337-008-520-112         |   |



**EDAC INC** TORONTO, ONTARIO CANADA

THESE DRAWINGS AND SPECIFICATIONS ARE THE PROPERTY OF EDAC INC., AND SHALL NOT BE REPRODUCED, OR COPIED OR USED AS THE BASIS FOR THE MANUFACTURE OR SALE OF APPARATUS WITHOUT WRITTEN PERMISSION.

| ACAD REFERENCE NO. | 337 ENG MASTER   |
|--------------------|------------------|
| DRAWN: J.LEE       | DATE: OCT. 06/09 |
| CHECKED:           | DATE:            |
| SCALE: NTS         | SHEET 1 OF 3     |
| DRAWING NUMBER     | ISSUE            |
| 337 Assembly       | 1                |



ISSUE NUMBER

ORIGINAL

1



| 337 / 387 Seri