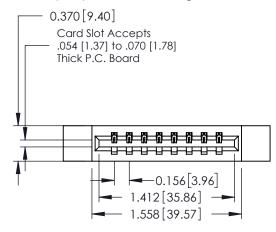

## **Contact Detail**

520-P.C. Tail .030x.018(0.76x0.46) - Tail LG=.175(4.45) .156 [3.96] Contact Spacing x .200 [5.08] Row Spacing

THIS IS A C.A.D. GENERATED DRAWING DO NOT MAKE MANUAL REVISIONS TO MASTER.