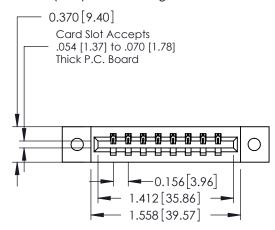

## **See Accompanying Pages for:**

- **Contact Bend Details**
- **Mounting Options**

| 337 / 387 Series Card Edge Connector |
|--------------------------------------|
| Part Number: 337-008-520-602         |