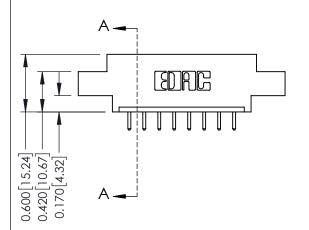

## **Mounting Option**

02-.128 (3.25) Dia. Mounting Holes

## **Contact Detail**

520-P.C. Tail .030x.018(0.76x0.46) - Tail LG=.175(4.45) .156 [3.96] Contact Spacing x .200 [5.08] Row Spacing

THIS IS A C.A.D. GENERATED DRAWING DO NOT MAKE MANUAL REVISIONS TO MASTER.

## **See Accompanying Pages for:**

- **Contact Bend Details**
- **Mounting Options**

| 337 / 387 Series Card Edge Connector |
|--------------------------------------|
| Part Number: 337-008-520-602         |