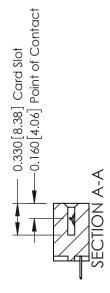

## **See Accompanying Pages for:**

- **Contact Bend Details**
- **Mounting Options**

| 337 / 387 Series Card Edge Connector |
|--------------------------------------|
| Part Number: 337-008-520-602         |