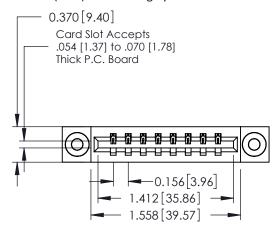

**Mounting Option** 

03-.116 (2.95) I.D. Floating Eyelets

**Contact Detail** 

521-P.C. Tail .025 Sq.(0.64 Sq.) - Tail LG=.150(3.81) .156 [3.96] Contact Spacing x .200 [5.08] Row Spacing

THIS IS A C.A.D. GENERATED DRAWING DO NOT MAKE MANUAL REVISIONS TO MASTER.

ISSUE NUMBER

1

ORIGINAL

**See Accompanying Pages for:** 

- **Contact Bend Details**
- **Mounting Options**

| 337 / 387 Series Card Edge Connector |
|--------------------------------------|
| Part Number: 337-008-521-103         |