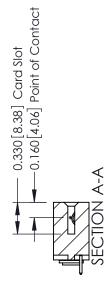

**Mounting Option** 

03-.116 (2.95) I.D. Floating Eyelets

**Contact Detail** 

521-P.C. Tail .025 Sq.(0.64 Sq.) - Tail LG=.150(3.81) .156 [3.96] Contact Spacing x .200 [5.08] Row Spacing

THIS IS A C.A.D. GENERATED DRAWING DO NOT MAKE MANUAL REVISIONS TO MASTER.