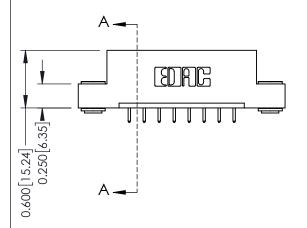

**Mounting Option** 

03-.116 (2.95) I.D. Floating Eyelets

**Contact Detail** 

521-P.C. Tail .025 Sq.(0.64 Sq.) - Tail LG=.150(3.81) .156 [3.96] Contact Spacing x .200 [5.08] Row Spacing

THIS IS A C.A.D. GENERATED DRAWING DO NOT MAKE MANUAL REVISIONS TO MASTER.

ISSUE NUMBER

1

ORIGINAL

**See Accompanying Pages for:** 

- **Contact Bend Details**
- **Mounting Options**

| 337 / 387 Series Card Edge Connector |
|--------------------------------------|
| Part Number: 337-008-521-103         |