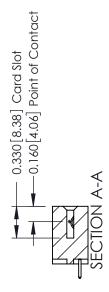

## **Contact Detail**

521-P.C. Tail .025 Sq.(0.64 Sq.) - Tail LG=.150(3.81) .156 [3.96] Contact Spacing x .200 [5.08] Row Spacing

THIS IS A C.A.D. GENERATED DRAWING DO NOT MAKE MANUAL REVISIONS TO MASTER.

ISSUE NUMBER

ORIGINAL

1

**See Accompanying Pages for:** 

- **Contact Bend Details**
- **Mounting Options**

| 337 / 387 Series Card Edge Connector |
|--------------------------------------|
| Part Number: 337-008-521-107         |