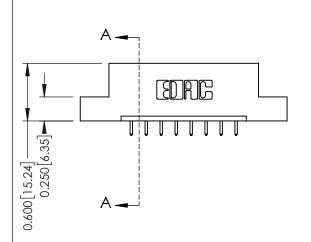

## **Mounting Option**

07-M3-0.5 Metric Threaded Inserts

ISSUE NUMBER

ORIGINAL

1

**See Accompanying Pages for:** 

- **Contact Bend Details**
- **Mounting Options**

| 337 / 387 Series Card Edge Connector |
|--------------------------------------|
| Part Number: 337-008-521-107         |