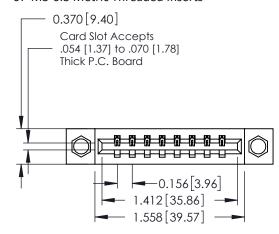

## **Contact Detail**

521-P.C. Tail .025 Sq.(0.64 Sq.) - Tail LG=.150(3.81) .156 [3.96] Contact Spacing x .200 [5.08] Row Spacing

THIS IS A C.A.D. GENERATED DRAWING DO NOT MAKE MANUAL REVISIONS TO MASTER.

ISSUE NUMBER

ORIGINAL

1

**See Accompanying Pages for:** 

- **Contact Bend Details**
- **Mounting Options**

| 337 / 387 Series Card Edge Connector |
|--------------------------------------|
| Part Number: 337-008-521-107         |