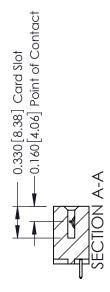

## **Contact Detail**

521-P.C. Tail .025 Sq.(0.64 Sq.) - Tail LG=.150(3.81) .156 [3.96] Contact Spacing x .200 [5.08] Row Spacing

THIS IS A C.A.D. GENERATED DRAWING DO NOT MAKE MANUAL REVISIONS TO MASTER.

## **See Accompanying Pages for:**

- **Contact Bend Details**
- **Mounting Options**

| 337 / 387 Series Card Edge Connector |  |
|--------------------------------------|--|
| Part Number: 337-008-521-108         |  |