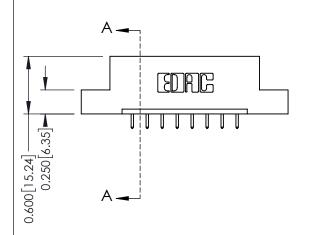

## **Mounting Option**

08-#4-40 Unified Threaded Inserts

## **See Accompanying Pages for:**

- **Contact Bend Details**
- **Mounting Options**

| 337 / 387 Series Card Edge Connector |  |
|--------------------------------------|--|
| Part Number: 337-008-521-108         |  |