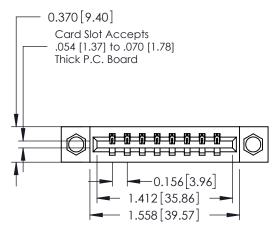

## **Contact Detail**

521-P.C. Tail .025 Sq.(0.64 Sq.) - Tail LG=.150(3.81) .156 [3.96] Contact Spacing x .200 [5.08] Row Spacing

THIS IS A C.A.D. GENERATED DRAWING DO NOT MAKE MANUAL REVISIONS TO MASTER.

## **See Accompanying Pages for:**

- **Contact Bend Details**
- **Mounting Options**

| 337 / 387 Series Card Edge Connector |  |
|--------------------------------------|--|
| Part Number: 337-008-521-108         |  |