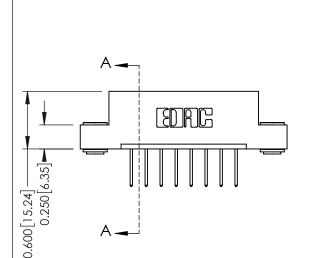

**Mounting Option** 

03-.116 (2.95) I.D. Floating Eyelets

**Contact Detail** 

523-P.C. Tail .025 Sq.(0.64 Sq.) - Tail LG=.390(9.91) .156 [3.96] Contact Spacing x .200 [5.08] Row Spacing

THIS IS A C.A.D. GENERATED DRAWING DO NOT MAKE MANUAL REVISIONS TO MASTER.

ISSUE NUMBER

ORIGINAL

1

**See Accompanying Pages for:** 

- **Contact Bend Details**
- **Mounting Options**

| 337 / 387 Series Card Edge Connector |
|--------------------------------------|
| Part Number: 337-008-523-103         |