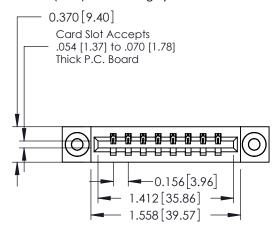

**Mounting Option** 

03-.116 (2.95) I.D. Floating Eyelets

**Contact Detail** 

523-P.C. Tail .025 Sq.(0.64 Sq.) - Tail LG=.390(9.91) .156 [3.96] Contact Spacing x .200 [5.08] Row Spacing

THIS IS A C.A.D. GENERATED DRAWING DO NOT MAKE MANUAL REVISIONS TO MASTER.

ISSUE NUMBER

ORIGINAL

1

**See Accompanying Pages for:** 

- **Contact Bend Details**
- **Mounting Options**

| 337 / 387 Series Card Edge Connector |
|--------------------------------------|
| Part Number: 337-008-523-103         |