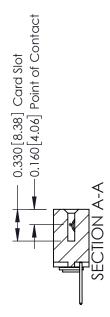

**Mounting Option** 

03-.116 (2.95) I.D. Floating Eyelets

**Contact Detail** 

523-P.C. Tail .025 Sq.(0.64 Sq.) - Tail LG=.390(9.91) .156 [3.96] Contact Spacing x .200 [5.08] Row Spacing

THIS IS A C.A.D. GENERATED DRAWING DO NOT MAKE MANUAL REVISIONS TO MASTER.

ISSUE NUMBER

ORIGINAL

1

**See Accompanying Pages for:** 

- **Contact Bend Details**
- **Mounting Options**

| 337 / 387 Series Card Edge Connector |
|--------------------------------------|
| Part Number: 337-008-523-103         |