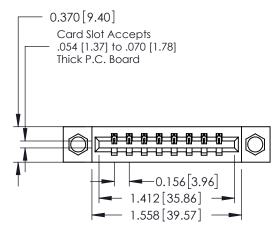

## **Contact Detail**

523-P.C. Tail .025 Sq.(0.64 Sq.) - Tail LG=.390(9.91) .156 [3.96] Contact Spacing x .200 [5.08] Row Spacing

THIS IS A C.A.D. GENERATED DRAWING DO NOT MAKE MANUAL REVISIONS TO MASTER.

## **See Accompanying Pages for:**

- **Contact Bend Details**
- **Mounting Options**

| 337 / 387 Series Card Edge Connector |
|--------------------------------------|
| Part Number: 337-008-523-108         |