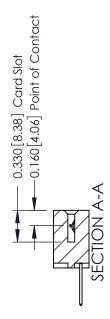

ISSUE NUMBER

ORIGINAL

1

| 337 / 387 Series Card Edge                                            | ACAD REFERENCE NO.                                                                                                                                                                              | 337 ENG MASTER |                  |               |
|-----------------------------------------------------------------------|-------------------------------------------------------------------------------------------------------------------------------------------------------------------------------------------------|----------------|------------------|---------------|
| Contact Bend Detail                                                   |                                                                                                                                                                                                 | DRAWN: J.LEE   | DATE: OCT. 06/09 |               |
|                                                                       |                                                                                                                                                                                                 | CHECKED:       | DATE:            |               |
| EDAC INC TORONTO, ONTARIO CANADA YOUR CONNECTION TO QUALITY & SERVICE | THESE DRAWINGS AND SPECIFICATIONS ARE THE PROPERTY OF EDAC INC.,AND SHALL NOT BE REPRODUCED,OR COPIED OR USED AS THE BASIS FOR THE MANUFACTURE OR SALE OF APPARATUS WITHOUT WRITTEN PERMISSION. | SCALE: NTS     | SHEET            | 2 <b>OF</b> 3 |
|                                                                       |                                                                                                                                                                                                 | DRAWING NUMBER |                  | ISSUE         |
|                                                                       |                                                                                                                                                                                                 | 337 Assembly   |                  | 1             |