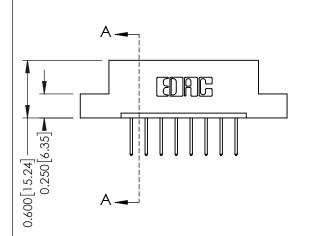

## **Mounting Option**

08-#4-40 Unified Threaded Inserts



## **Contact Detail**

523-P.C. Tail .025 Sq.(0.64 Sq.) - Tail LG=.390(9.91) .156 [3.96] Contact Spacing x .200 [5.08] Row Spacing

THIS IS A C.A.D. GENERATED DRAWING DO NOT MAKE MANUAL REVISIONS TO MASTER.



ISSUE NUMBER

ORIGINAL

1





## **See Accompanying Pages for:**

- **Contact Bend Details**
- **Mounting Options**

| 337 / 387 Series Card Edge Connector |
|--------------------------------------|
| Part Number: 337-008-523-108         |



**EDAC INC** TORONTO, ONTARIO CANADA

THESE DRAWINGS AND SPECIFICATIONS ARE THE PROPERTY OF EDAC INC.,AND SHALL NOT BE REPRODUCED, OR COPIED OR USED AS THE BASIS FOR THE MANUFACTURE OR SALE OF APPARATUS WITHOUT WRITTEN PERMISSION.

| ACAD REFERENCE NO. | 337 ENG MASTER   |  |  |
|--------------------|------------------|--|--|
| DRAWN: J.LEE       | DATE: OCT. 06/09 |  |  |
| CHECKED:           | DATE:            |  |  |
| SCALE: NTS         | SHEET 1 OF 3     |  |  |
| DRAWING NUMBER     | ISSUE            |  |  |
| 337 Assembly       | 1                |  |  |



ISSUE NUMBER