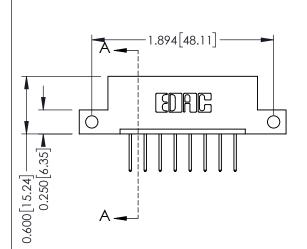

## **Mounting Option**

12-.128 (3.25) Dia. Side Mounting Holes



## **Contact Detail**

523-P.C. Tail .025 Sq.(0.64 Sq.) - Tail LG=.390(9.91) .156 [3.96] Contact Spacing x .200 [5.08] Row Spacing

THIS IS A C.A.D. GENERATED DRAWING DO NOT MAKE MANUAL REVISIONS TO MASTER.



ISSUE NUMBER

ORIGINAL

1





**See Accompanying Pages for:** 

- **Contact Bend Details**
- **Mounting Options**

| 337 / 387 Series Card Edge Connector |  |  |  |  |
|--------------------------------------|--|--|--|--|
| Part Number: 337-008-523-112         |  |  |  |  |



**EDAC INC** TORONTO, ONTARIO CANADA

THESE DRAWINGS AND SPECIFICATIONS ARE THE PROPERTY OF EDAC INC.,AND SHALL NOT BE REPRODUCED, OR COPIED OR USED AS THE BASIS FOR THE MANUFACTURE OR SALE OF APPARATUS WITHOUT WRITTEN PERMISSION.

| ACAD REFERENCE NO. | 337 ENG MASTER   |  |
|--------------------|------------------|--|
| DRAWN: J.LEE       | DATE: OCT. 06/09 |  |
| CHECKED:           | DATE:            |  |
| SCALE: NTS         | SHEET 1 OF 3     |  |
| DRAWING NUMBER     | ISSUE            |  |
| 337 Assembly       | 1                |  |



I