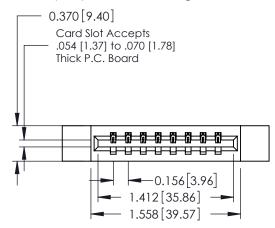

## **Contact Detail**

523-P.C. Tail .025 Sq.(0.64 Sq.) - Tail LG=.390(9.91) .156 [3.96] Contact Spacing x .200 [5.08] Row Spacing

THIS IS A C.A.D. GENERATED DRAWING DO NOT MAKE MANUAL REVISIONS TO MASTER.