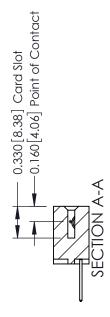

## **Contact Detail**

523-P.C. Tail .025 Sq.(0.64 Sq.) - Tail LG=.390(9.91) .156 [3.96] Contact Spacing x .200 [5.08] Row Spacing

THIS IS A C.A.D. GENERATED DRAWING DO NOT MAKE MANUAL REVISIONS TO MASTER.