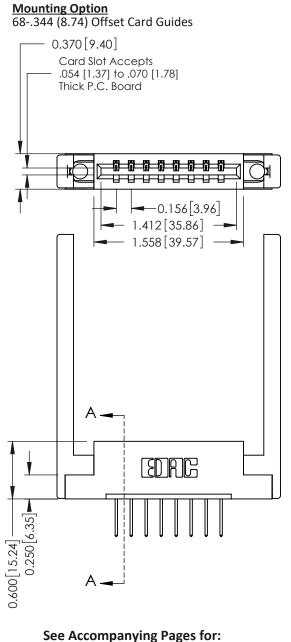

**Contact Bend Details** 

**Mounting Options** 

**Contact Detail** 

523-P.C. Tail .025 Sq.(0.64 Sq.) - Tail LG=.390(9.91) .156 [3.96] Contact Spacing x .200 [5.08] Row Spacing

THIS IS A C.A.D. GENERATED DRAWING DO NOT MAKE MANUAL REVISIONS TO MASTER.