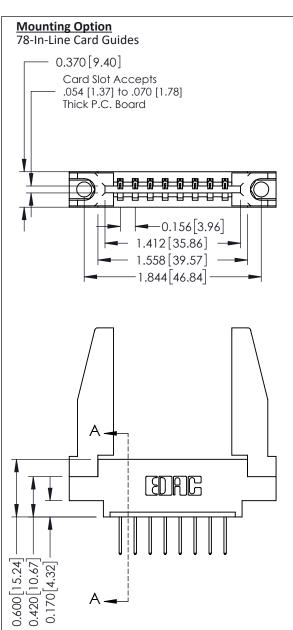

**See Accompanying Pages for:** 

**Mounting Options** 

**Contact Bend Details** 

**Contact Detail** 

523-P.C. Tail .025 Sq.(0.64 Sq.) - Tail LG=.390(9.91) .156 [3.96] Contact Spacing x .200 [5.08] Row Spacing