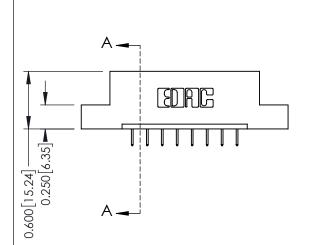

**Mounting Option** 

02-.128 (3.25) Dia. Mounting Holes

**Contact Detail** 

524-P.C. Tail .018 Sq.(0.46 Sq.) - Tail LG=.175(4.45) .156 [3.96] Contact Spacing x .200 [5.08] Row Spacing

THIS IS A C.A.D. GENERATED DRAWING DO NOT MAKE MANUAL REVISIONS TO MASTER.

ISSUE NUMBER

ORIGINAL

**See Accompanying Pages for:** 

- **Contact Bend Details**
- **Mounting Options**

337 / 387 Series Card Edge Connector Part Number: 337-008-524-102

**EDAC INC** TORONTO, ONTARIO CANADA