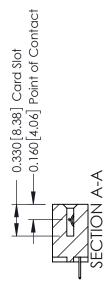

**Mounting Option** 

02-.128 (3.25) Dia. Mounting Holes

**Contact Detail** 

524-P.C. Tail .018 Sq.(0.46 Sq.) - Tail LG=.175(4.45) .156 [3.96] Contact Spacing x .200 [5.08] Row Spacing

THIS IS A C.A.D. GENERATED DRAWING DO NOT MAKE MANUAL REVISIONS TO MASTER.

ISSUE NUMBER

ORIGINAL

**See Accompanying Pages for:** 

- **Contact Bend Details**
- **Mounting Options**

337 / 387 Series Card Edge Connector Part Number: 337-008-524-102

**EDAC INC** TORONTO, ONTARIO CANADA