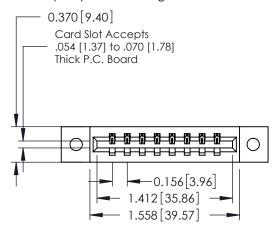

**Mounting Option** 

02-.128 (3.25) Dia. Mounting Holes

**Contact Detail** 

524-P.C. Tail .018 Sq.(0.46 Sq.) - Tail LG=.175(4.45) .156 [3.96] Contact Spacing x .200 [5.08] Row Spacing

THIS IS A C.A.D. GENERATED DRAWING DO NOT MAKE MANUAL REVISIONS TO MASTER.

ISSUE NUMBER

ORIGINAL

**See Accompanying Pages for:** 

- **Contact Bend Details**
- **Mounting Options**

337 / 387 Series Card Edge Connector Part Number: 337-008-524-102

**EDAC INC** TORONTO, ONTARIO CANADA