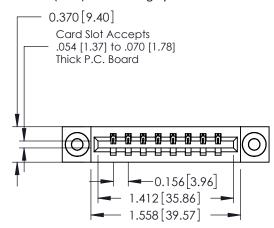

**Mounting Option** 

03-.116 (2.95) I.D. Floating Eyelets

**Contact Detail** 

524-P.C. Tail .018 Sq.(0.46 Sq.) - Tail LG=.175(4.45) .156 [3.96] Contact Spacing x .200 [5.08] Row Spacing

THIS IS A C.A.D. GENERATED DRAWING DO NOT MAKE MANUAL REVISIONS TO MASTER.

ISSUE NUMBER

ORIGINAL

1

**See Accompanying Pages for:** 

- **Contact Bend Details**
- **Mounting Options**

| 337 / 387 Series Card Edge Connector |
|--------------------------------------|
| Part Number: 337-008-524-103         |