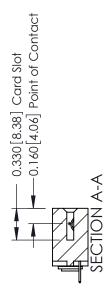

**Mounting Option** 

03-.116 (2.95) I.D. Floating Eyelets

**Contact Detail** 

524-P.C. Tail .018 Sq.(0.46 Sq.) - Tail LG=.175(4.45) .156 [3.96] Contact Spacing x .200 [5.08] Row Spacing

THIS IS A C.A.D. GENERATED DRAWING DO NOT MAKE MANUAL REVISIONS TO MASTER.