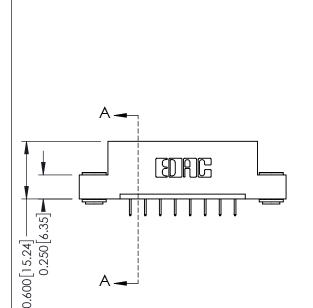

**Mounting Option** 

03-.116 (2.95) I.D. Floating Eyelets

**Contact Detail** 

524-P.C. Tail .018 Sq.(0.46 Sq.) - Tail LG=.175(4.45) .156 [3.96] Contact Spacing x .200 [5.08] Row Spacing

THIS IS A C.A.D. GENERATED DRAWING DO NOT MAKE MANUAL REVISIONS TO MASTER.