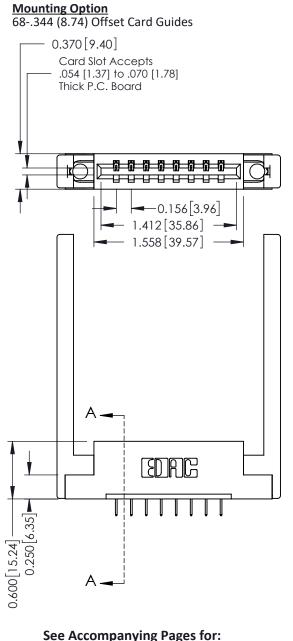

**Contact Bend Details** 

**Mounting Options** 

**Contact Detail** 

524-P.C. Tail .018 Sq.(0.46 Sq.) - Tail LG=.175(4.45) .156 [3.96] Contact Spacing x .200 [5.08] Row Spacing

THIS IS A C.A.D. GENERATED DRAWING DO NOT MAKE MANUAL REVISIONS TO MASTER.

ISSUE NUMBER

ORIGINAL

Point of Contact SECTION A-A Card Slot 0.330 [8.38] 0.160[4.06]

337 / 387 Series Card Edge Connector Part Number: 337-008-524-168

YOUR CONNECTION TO QUALITY & SERVICE

**EDAC INC** TORONTO, ONTARIO CANADA