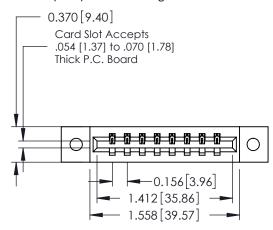

**Mounting Option** 

02-.128 (3.25) Dia. Mounting Holes

**Contact Detail** 

524-P.C. Tail .018 Sq.(0.46 Sq.) - Tail LG=.175(4.45) .156 [3.96] Contact Spacing x .200 [5.08] Row Spacing

THIS IS A C.A.D. GENERATED DRAWING DO NOT MAKE MANUAL REVISIONS TO MASTER.