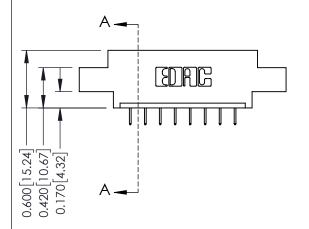

**Mounting Option** 

02-.128 (3.25) Dia. Mounting Holes

**Contact Detail** 

524-P.C. Tail .018 Sq.(0.46 Sq.) - Tail LG=.175(4.45) .156 [3.96] Contact Spacing x .200 [5.08] Row Spacing

THIS IS A C.A.D. GENERATED DRAWING DO NOT MAKE MANUAL REVISIONS TO MASTER.