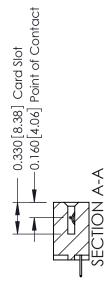

**Mounting Option** 

02-.128 (3.25) Dia. Mounting Holes

**Contact Detail** 

524-P.C. Tail .018 Sq.(0.46 Sq.) - Tail LG=.175(4.45) .156 [3.96] Contact Spacing x .200 [5.08] Row Spacing

THIS IS A C.A.D. GENERATED DRAWING DO NOT MAKE MANUAL REVISIONS TO MASTER.