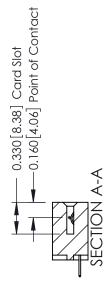

## **Contact Detail**

524-P.C. Tail .018 Sq.(0.46 Sq.) - Tail LG=.175(4.45) .156 [3.96] Contact Spacing x .200 [5.08] Row Spacing

THIS IS A C.A.D. GENERATED DRAWING DO NOT MAKE MANUAL REVISIONS TO MASTER.