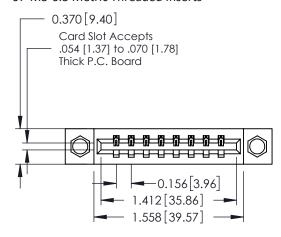

## **Mounting Option**

07-M3-0.5 Metric Threaded Inserts

## **Contact Detail**

524-P.C. Tail .018 Sq.(0.46 Sq.) - Tail LG=.175(4.45) .156 [3.96] Contact Spacing x .200 [5.08] Row Spacing

THIS IS A C.A.D. GENERATED DRAWING DO NOT MAKE MANUAL REVISIONS TO MASTER.

## **See Accompanying Pages for:**

- **Contact Bend Details**
- **Mounting Options**

337 / 387 Series Card Edge Connector Part Number: 337-008-524-607

**EDAC INC** TORONTO, ONTARIO CANADA

THESE DRAWINGS AND SPECIFICATIONS ARE THE PROPERTY OF EDAC INC., AND SHALL NOT BE REPRODUCED, OR COPIED OR USED AS THE BASIS FOR THE MANUFACTURE OR SALE OF APPARATUS WITHOUT WRITTEN PERMISSION.