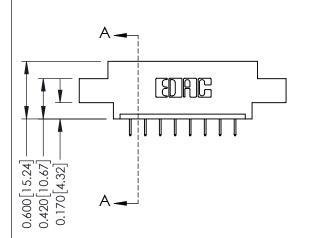

## **Contact Detail**

524-P.C. Tail .018 Sq.(0.46 Sq.) - Tail LG=.175(4.45) .156 [3.96] Contact Spacing x .200 [5.08] Row Spacing

THIS IS A C.A.D. GENERATED DRAWING DO NOT MAKE MANUAL REVISIONS TO MASTER.