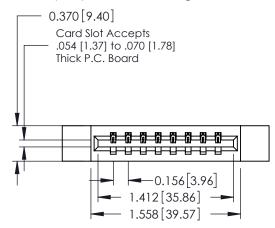

## **Contact Detail**

524-P.C. Tail .018 Sq.(0.46 Sq.) - Tail LG=.175(4.45) .156 [3.96] Contact Spacing x .200 [5.08] Row Spacing

THIS IS A C.A.D. GENERATED DRAWING DO NOT MAKE MANUAL REVISIONS TO MASTER.