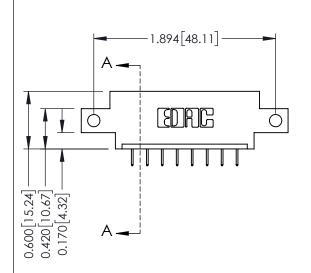

## **Mounting Option**

12-.128 (3.25) Dia. Side Mounting Holes



## **Contact Detail**

524-P.C. Tail .018 Sq.(0.46 Sq.) - Tail LG=.175(4.45) .156 [3.96] Contact Spacing x .200 [5.08] Row Spacing

THIS IS A C.A.D. GENERATED DRAWING DO NOT MAKE MANUAL REVISIONS TO MASTER.



ISSUE NUMBER

ORIGINAL

1





## **See Accompanying Pages for:**

- **Contact Bend Details**
- **Mounting Options**

| 337 / 387 Series Card Edge Connector |
|--------------------------------------|
| Part Number: 337-008-524-612         |



**EDAC INC** TORONTO, ONTARIO CANADA

THESE DRAWINGS AND SPECIFICATIONS ARE THE PROPERTY OF EDAC INC., AND SHALL NOT BE REPRODUCED,OR COPIED OR USED AS THE BASIS FOR THE MANUFACTURE OR SALE OF APPARATUS WITHOUT WRITTEN PERMISSION.

| ACAD REFERENCE NO. | 337 ENG MASTER   |  |  |
|--------------------|------------------|--|--|
| DRAWN: J.LEE       | DATE: OCT. 06/09 |  |  |
| CHECKED:           | DATE:            |  |  |
| SCALE: NTS         | SHEET 1 OF 3     |  |  |
| DRAWING NUMBER     | ISSUE            |  |  |
| 337 Assembly       | 1                |  |  |



ISSUE NUMBER