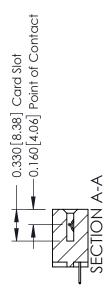

## **Contact Detail**

524-P.C. Tail .018 Sq.(0.46 Sq.) - Tail LG=.175(4.45) .156 [3.96] Contact Spacing x .200 [5.08] Row Spacing

THIS IS A C.A.D. GENERATED DRAWING DO NOT MAKE MANUAL REVISIONS TO MASTER.