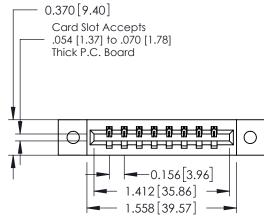

ISSUE NUMBER

ORIGINAL

1

**See Accompanying Pages for:** 

- **Contact Bend Details**
- **Mounting Options**

0.250 6.35

0.600[15.24]

| 337 / 387 Series Card Edge Connector |
|--------------------------------------|
| Part Number: 337-008-540-102         |