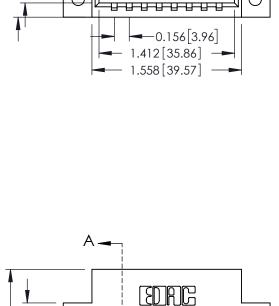

ISSUE NUMBER

ORIGINAL

1

**See Accompanying Pages for:** 

- **Contact Bend Details**
- **Mounting Options**

0.250 6.35

0.600[15.24]

| 337 / 387 Series Card Edge Connector |
|--------------------------------------|
| Part Number: 337-008-540-102         |