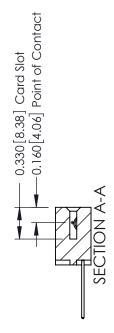

ISSUE NUMBER

ORIGINAL

1

**See Accompanying Pages for:** 

- **Contact Bend Details**
- **Mounting Options**

0.250 6.35

0.600[15.24]

| 337 / 387 Series Card Edge Connector |
|--------------------------------------|
| Part Number: 337-008-540-102         |