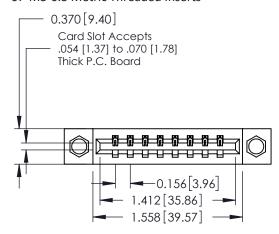

## **Mounting Option**

07-M3-0.5 Metric Threaded Inserts

ISSUE NUMBER

ORIGINAL

1

**See Accompanying Pages for:** 

- **Contact Bend Details**
- **Mounting Options**

| 337 / 387 Se | ries Card Edge Connector |
|--------------|--------------------------|
| Part Numbe   | r: 337-008-540-107       |