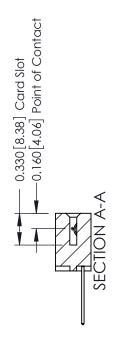

ISSUE NUMBER

ORIGINAL

1

| 337 / 387 Series Card Edge Connector<br>Contact Bend Detail |                                                                                                                                                                                                 | ACAD REFERENCE NO. | 337 ENG MASTER   |               |
|-------------------------------------------------------------|-------------------------------------------------------------------------------------------------------------------------------------------------------------------------------------------------|--------------------|------------------|---------------|
|                                                             |                                                                                                                                                                                                 | DRAWN: J.LEE       | DATE: OCT. 06/09 |               |
| Corridor Beria Delaii                                       |                                                                                                                                                                                                 | CHECKED:           | DATE:            |               |
| EDAC INC TORONTO, ONTARIO CANADA                            | THESE DRAWINGS AND SPECIFICATIONS ARE THE PROPERTY OF EDAC INC.,AND SHALL NOT BE REPRODUCED,OR COPIED OR USED AS THE BASIS FOR THE MANUFACTURE OR SALE OF APPARATUS WITHOUT WRITTEN PERMISSION. | SCALE: NTS         | SHEET            | 2 <b>OF</b> 3 |
|                                                             |                                                                                                                                                                                                 | DRAWING NUMBER     |                  | ISSUE         |
| YOUR CONNECTION TO QUALITY & SERVICE                        |                                                                                                                                                                                                 | 337 Assembly       |                  | 1             |