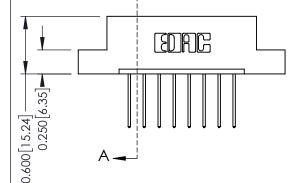

## **Contact Detail**

540-Wire Wrap .025 Sq.(0.64 Sq.) - Tail LG=.560(14.22) .156 [3.96] Contact Spacing x .200 [5.08] Row Spacing

THIS IS A C.A.D. GENERATED DRAWING DO NOT MAKE MANUAL REVISIONS TO MASTER.

ISSUE NUMBER

ORIGINAL

1

**See Accompanying Pages for:** 

- **Contact Bend Details**
- **Mounting Options**

| 337 / 387 Se | ries Card Edge Connector |
|--------------|--------------------------|
| Part Numbe   | r: 337-008-540-107       |