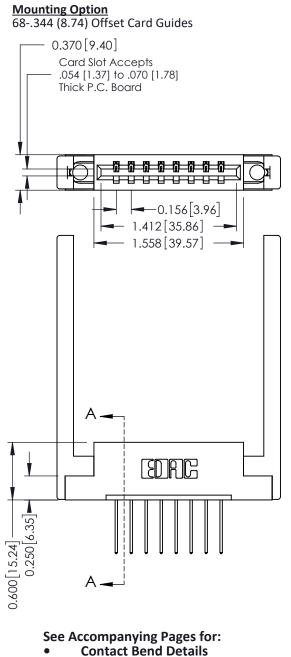

**Mounting Options** 

**Contact Detail** 

540-Wire Wrap .025 Sq.(0.64 Sq.) - Tail LG=.560(14.22) .156 [3.96] Contact Spacing x .200 [5.08] Row Spacing

THIS IS A C.A.D. GENERATED DRAWING DO NOT MAKE MANUAL REVISIONS TO MASTER.

ISSUE NUMBER ORIGINAL

Point of Contact Card Slot SECTION A-A 0.330 [8.38] 0.160[4.06]

337 / 387 Series Card Edge Connector Part Number: 337-008-540-168

**EDAC INC** TORONTO, ONTARIO CANADA

THESE DRAWINGS AND SPECIFICATIONS ARE THE PROPERTY OF EDAC INC.,AND SHALL NOT BE REPRODUCED, OR COPIED OR USED AS THE BASIS FOR THE MANUFACTURE OR SALE OF APPARATUS WITHOUT WRITTEN PERMISSION.

| DRAWN: J.LEE   | DATE: OC | OCT. 06/09    |  |
|----------------|----------|---------------|--|
| CHECKED:       | DATE:    |               |  |
| SCALE: NTS     | SHEET    | 1 <b>OF</b> 3 |  |
| DRAWING NUMBER |          | ISSUE         |  |
| 337 Assembly   |          | 1             |  |