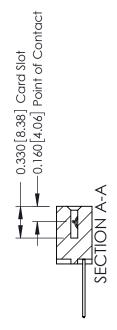

ISSUE NUMBER

ORIGINAL

1

| 337 / 387 Series Card Edge                                            | ACAD REFERENCE NO.                                                                                                                                                                              | 337 ENG        | G MASTER         |               |
|-----------------------------------------------------------------------|-------------------------------------------------------------------------------------------------------------------------------------------------------------------------------------------------|----------------|------------------|---------------|
| Contact Bend Detail                                                   |                                                                                                                                                                                                 | DRAWN: J.LEE   | DATE: OCT. 06/09 |               |
|                                                                       |                                                                                                                                                                                                 | CHECKED:       | DATE:            |               |
| EDAC INC TORONTO, ONTARIO CANADA YOUR CONNECTION TO QUALITY & SERVICE | THESE DRAWINGS AND SPECIFICATIONS ARE THE PROPERTY OF EDAC INC.,AND SHALL NOT BE REPRODUCED,OR COPIED OR USED AS THE BASIS FOR THE MANUFACTURE OR SALE OF APPARATUS WITHOUT WRITTEN PERMISSION. | SCALE: NTS     | SHEET            | 2 <b>OF</b> 3 |
|                                                                       |                                                                                                                                                                                                 | DRAWING NUMBER |                  | ISSUE         |
|                                                                       |                                                                                                                                                                                                 | 337 Assembly   |                  | 1             |