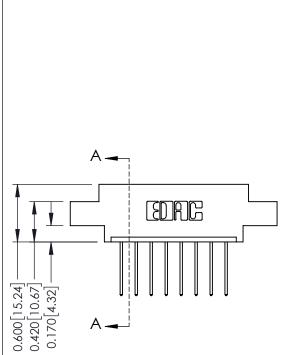

## **Mounting Option**

02-.128 (3.25) Dia. Mounting Holes



## **Contact Detail**

540-Wire Wrap .025 Sq.(0.64 Sq.) - Tail LG=.560(14.22) .156 [3.96] Contact Spacing x .200 [5.08] Row Spacing

THIS IS A C.A.D. GENERATED DRAWING DO NOT MAKE MANUAL REVISIONS TO MASTER.



ISSUE NUMBER

ORIGINAL





**See Accompanying Pages for:** 

- **Contact Bend Details**
- **Mounting Options**

337 / 387 Series Card Edge Connector Part Number: 337-008-540-602



**EDAC INC** TORONTO, ONTARIO CANADA

THESE DRAWINGS AND SPECIFICATIONS ARE THE PROPERTY OF EDAC INC., AND SHALL NOT BE REPRODUCED, OR COPIED OR USED AS THE BASIS FOR THE MANUFACTURE OR SALE OF APPARATUS WITHOUT WRITTEN PERMISSION.

| ACAD REFERENCE NO. | 337 ENG MASTER |           |  |
|--------------------|----------------|-----------|--|
| DRAWN: J.LEE       | DATE: OC       | CT. 06/09 |  |
| CHECKED:           | DATE:          |           |  |
| SCALE: NTS         | SHEET          | OF 3      |  |
| DRAWING NUMBER     |                | ISSUE     |  |
| 337 Assembly       |                | 1         |  |



ISSUE NUMBER

ORIGINAL