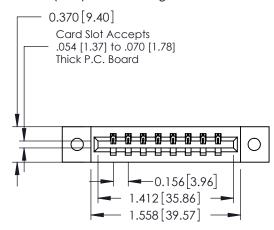

## **Contact Detail**

540-Wire Wrap .025 Sq.(0.64 Sq.) - Tail LG=.560(14.22) .156 [3.96] Contact Spacing x .200 [5.08] Row Spacing

THIS IS A C.A.D. GENERATED DRAWING DO NOT MAKE MANUAL REVISIONS TO MASTER.