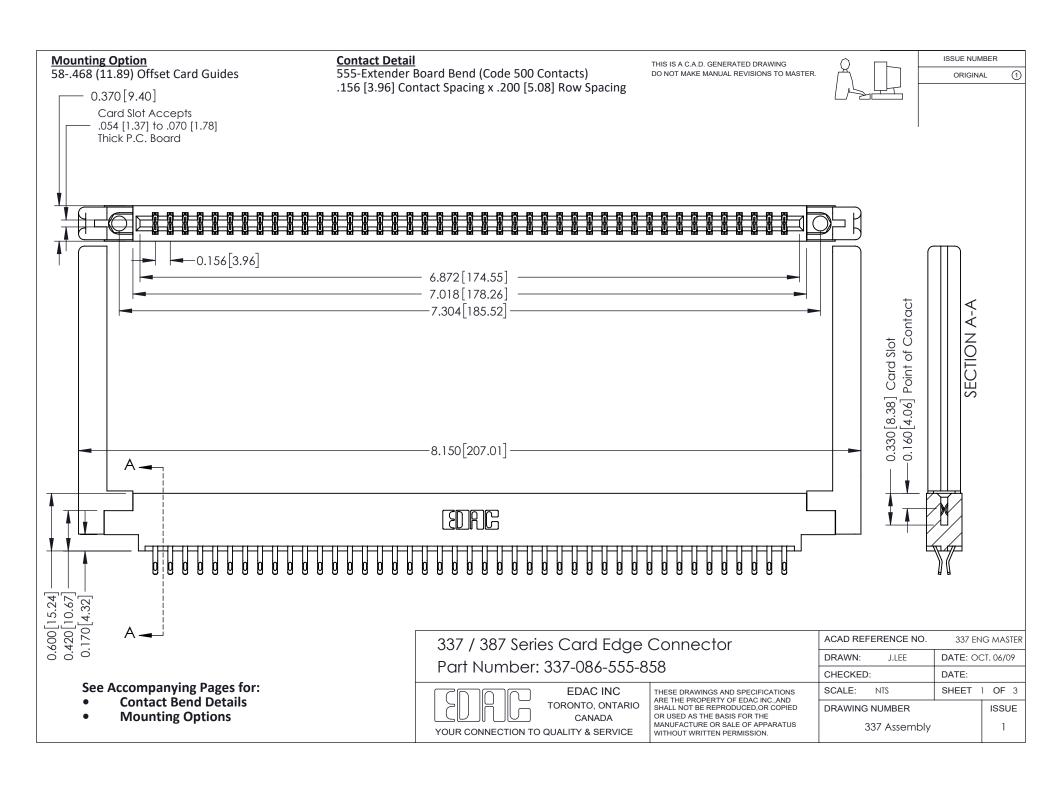

ISSUE NUMBER

ORIGINAL

1

| 337 / 387 Series Card Edge Connector<br>Contact Bend Detail           |                                                                                                                                                                                                  | ACAD REFERENCE NO. 337 E |                  | G MASTER      |
|-----------------------------------------------------------------------|--------------------------------------------------------------------------------------------------------------------------------------------------------------------------------------------------|--------------------------|------------------|---------------|
|                                                                       |                                                                                                                                                                                                  | DRAWN: J.LEE             | DATE: OCT. 06/09 |               |
|                                                                       |                                                                                                                                                                                                  | CHECKED: DATE:           |                  |               |
| EDAC INC TORONTO, ONTARIO CANADA YOUR CONNECTION TO QUALITY & SERVICE | THESE DRAWINGS AND SPECIFICATIONS ARE THE PROPERTY OF EDAC INC.,AND SHALL NOT BE REPRODUCED, OR COPIED OR USED AS THE BASIS FOR THE MANUFACTURE OR SALE OF APPARATUS WITHOUT WRITTEN PERMISSION. | SCALE: NTS               | SHEET            | 2 <b>OF</b> 3 |
|                                                                       |                                                                                                                                                                                                  | DRAWING NUMBER           |                  | ISSUE         |
|                                                                       |                                                                                                                                                                                                  | 337 Assembly             |                  | 1             |