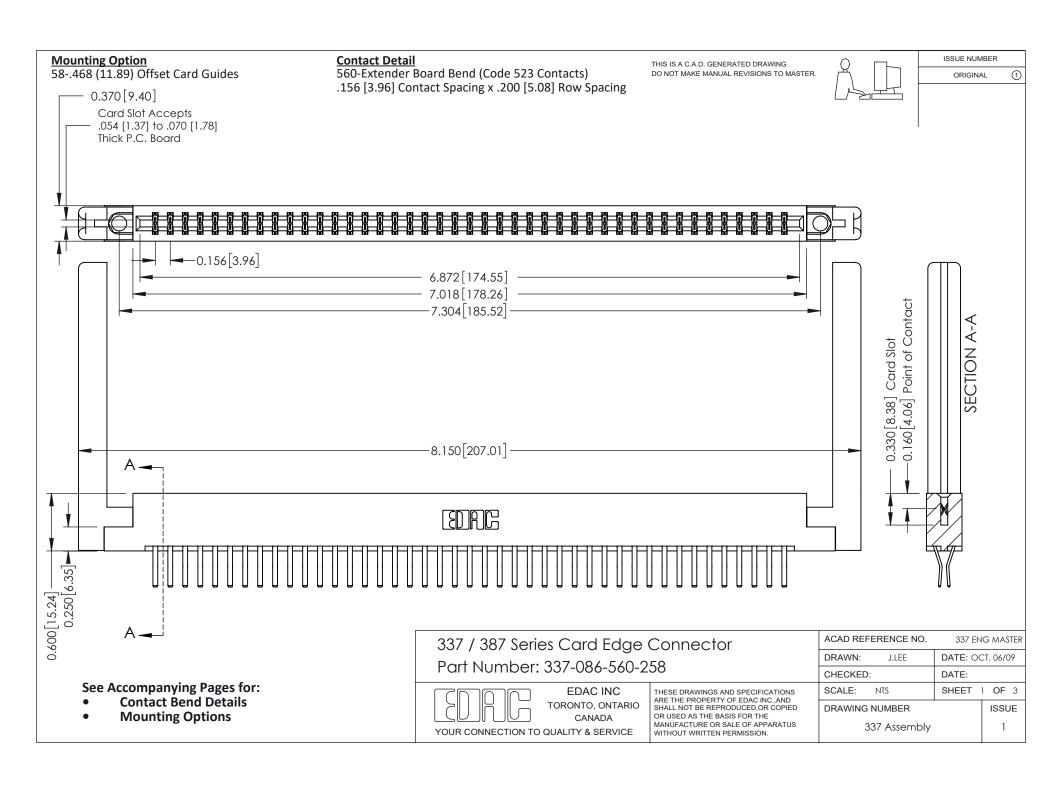

ISSUE NUMBER

ORIGINAL

1

| 337 / 387 Series Card Edge Connector<br>Contact Bend Detail           |                                                                                                                                                                                                  | ACAD REFERENCE NO. 337 E |                  | G MASTER      |
|-----------------------------------------------------------------------|--------------------------------------------------------------------------------------------------------------------------------------------------------------------------------------------------|--------------------------|------------------|---------------|
|                                                                       |                                                                                                                                                                                                  | DRAWN: J.LEE             | DATE: OCT. 06/09 |               |
|                                                                       |                                                                                                                                                                                                  | CHECKED:                 | CKED: DATE:      |               |
| EDAC INC TORONTO, ONTARIO CANADA YOUR CONNECTION TO QUALITY & SERVICE | THESE DRAWINGS AND SPECIFICATIONS ARE THE PROPERTY OF EDAC INC.,AND SHALL NOT BE REPRODUCED, OR COPIED OR USED AS THE BASIS FOR THE MANUFACTURE OR SALE OF APPARATUS WITHOUT WRITTEN PERMISSION. | SCALE: NTS               | SHEET            | 2 <b>OF</b> 3 |
|                                                                       |                                                                                                                                                                                                  | DRAWING NUMBER           |                  | ISSUE         |
|                                                                       |                                                                                                                                                                                                  | 337 Assembly             |                  | 1             |