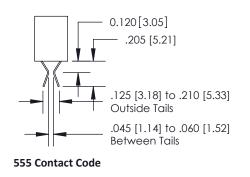

ion**

03-.116 (2.95) I.D. Floating Eyelets

#### **Contact Detail**

524-P.C. Tail .025x.013(0.64x0.33) - Tail LG.=.100(2.54) .100 [2.54] Contact Spacing x .140 [3.56] Row Spacing





# **See Accompanying Pages for:**

- **Contact Bend Details**
- **Mounting Options**
- **Features and Specifications**







| 341/391 Series Card Edge Connector |
|------------------------------------|
| Part Number: 341-005-524-103       |



|          | ACAD REFERENCE NO | . 341 ENG MASTER  |
|----------|-------------------|-------------------|
| D        | DRAWN: J.LEE      | DATE: SEPT. 03/09 |
| CHECKED: |                   | DATE:             |
|          | SCALE: NTS        | SHEET 1 OF 3      |
| D        | DRAWING NUMBER    | ISSUE             |

341 Assembly

ORIGINAL

1

#### **Bend Detail**







## **Mounting Options**



| 341/391 Series Card Edge C           | ACAD REFERENCE NO. 341 ENG MASTER                                                                                                                                                               |                          |         |        |
|--------------------------------------|-------------------------------------------------------------------------------------------------------------------------------------------------------------------------------------------------|--------------------------|---------|--------|
| Bend Detail and Mounting (           | DRAWN: J.LEE