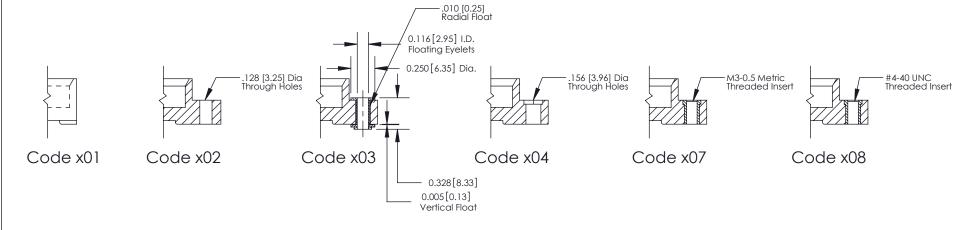

#### **Mounting Option**

03-.116 (2.95) I.D. Floating Eyelets

## **Mounting Options**

| 341/391 Series Card Edge C           | ACAD REFERENCE NO. 341 ENG MASTER                                                                                                                                                               |                          |         |        |
|--------------------------------------|-------------------------------------------------------------------------------------------------------------------------------------------------------------------------------------------------|--------------------------|---------|--------|
| Bend Detail and Mounting (           | DRAWN: J.LEE                                                                                                                                                                                    | DATE: <b>SEPT. 03/09</b> |         |        |
| bend beidii dha Moorning Ophons      |                                                                                                                                                                                                 | CHECKED:                 | DATE:   |        |
| EDAC INC                             | THESE DRAWINGS AND SPECIFICATIONS ARE THE PROPERTY OF EDAC INC.,AND SHALL NOT BE REPRODUCED,OR COPIED OR USED AS THE BASIS FOR THE MANUFACTURE OR SALE OF APPARATUS WITHOUT WRITTEN PERMISSION. | SCALE: NTS               | SHEET 2 | 2 OF 3 |
| TORONTO, ONTARIO                     |                                                                                                                                                                                                 | DRAWING NUMBER           | •       | ISSUE  |
| YOUR CONNECTION TO QUALITY & SERVICE |                                                                                                                                                                                                 | 341 Assembly             |         | 1      |