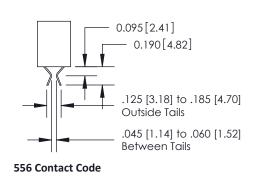

n**

03-.116 (2.95) I.D. Floating Eyelets

#### **Contact Detail**

524-P.C. Tail .025x.013(0.64x0.33) - Tail LG.=.100(2.54) .100 [2.54] Contact Spacing x .140 [3.56] Row Spacing





# **See Accompanying Pages for:**

- **Contact Bend Details**
- **Mounting Options**
- **Features and Specifications**







| 341/391 Series Card Edge Connector |
|------------------------------------|
| Part Number: 341-005-524-103       |



|          | ACAD REFERENCE NO | . 341 ENG MASTER  |
|----------|-------------------|-------------------|
| D        | DRAWN: J.LEE      | DATE: SEPT. 03/09 |
| CHECKED: |                   | DATE:             |
|          | SCALE: NTS        | SHEET 1 OF 3      |
| D        | DRAWING NUMBER    | ISSUE             |

341 Assembly

ORIGINAL

1

#### **Bend Detail**







## **Mounting Options**



| 341/391 Series Card Edge C           | ACAD REFERENCE NO. 341 ENG MASTER                                                                                                                                                               |                          |         |        |
|--------------------------------------|-------------------------------------------------------------------------------------------------------------------------------------------------------------------------------------------------|--------------------------|---------|--------|
| Bend Detail and Mounting (           | DRAWN: J.LEE