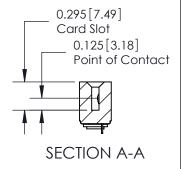

### **Specifications**

- Insulator Material: Thermoplastic Polyester, UL 94V-0
- Contact Material: Copper, Nickel, Tin Alloy CA-725
- Contact Plating: Gold on the Mating Area, Tin on the Contact Tails, Nickel Underplate
- Current Rating: 3 Amperes Continuous
- Contact Resistance: 10 Milliohms Maximum
- Dielectric Withstanding Voltage: 1200 V AC rms at Sea Level Between Adjacent Contacts
- Insulation Resistance: 5000 Megohms Minimum
- Operating Temperature: -65 to +105 Degrees C
- Insertion Force: 16 oz (4.45 N) Maximum per Contact Pair when Tested with a .070 (1.78) Thick Gauge
- Withdrawal Force: 1 oz (0.28 N) Minimum per Contact Pair when Tested with a .054 (1.37) Thick Gauge