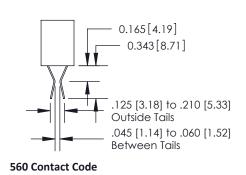

*

03-.116 (2.95) I.D. Floating Eyelets

#### **Contact Detail**

524-P.C. Tail .025x.013(0.64x0.33) - Tail LG.=.100(2.54) .100 [2.54] Contact Spacing x .140 [3.56] Row Spacing





# **See Accompanying Pages for:**

- **Contact Bend Details**
- **Mounting Options**
- **Features and Specifications**







| 341/391 Series Card Edge Connector |
|------------------------------------|
| Part Number: 341-005-524-103       |



|          | ACAD REFERENCE NO | . 341 ENG MASTER  |
|----------|-------------------|-------------------|
| D        | DRAWN: J.LEE      | DATE: SEPT. 03/09 |
| CHECKED: |                   | DATE:             |
|          | SCALE: NTS        | SHEET 1 OF 3      |
| D        | DRAWING NUMBER    | ISSUE             |

341 Assembly

ORIGINAL

1

#### **Bend Detail**







## **Mounting Options**



| 341/391 Series Card Edge C           | ACAD REFERENCE NO. 341 ENG MASTER                                                                                                                                                               |                          |         |        |
|--------------------------------------|-------------------------------------------------------------------------------------------------------------------------------------------------------------------------------------------------|--------------------------|---------|--------|
| Bend Detail and Mounting (           | DRAWN: J.LEE