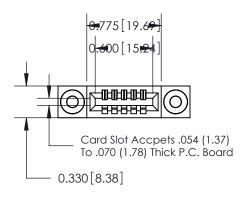

# **See Accompanying Pages for:**

- **Contact Bend Details**
- **Mounting Options**
- **Features and Specifications**

| 341/391 Series Card Edge Connector |
|------------------------------------|
| Part Number: 341-005-524-103       |

#### **Contact Detail**

524-P.C. Tail .025x.013(0.64x0.33) - Tail LG.=.100(2.54) .100 [2.54] Contact Spacing x .140 [3.56] Row Spacing