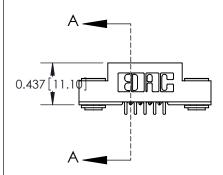

### **Features**

- UL Recognized
- .100 (2.54) Contact Spacing x .140 (3.56) Row Spacing
- Accepts .062 (1.57) Nominal Thickness P.C. Board
- Low Profile Insulator Body .437 (12.01)
- Contact Termination Options include P.C. Tail, Wire Hole, and Extender Board Bends
- Single or Dual Row Configurations
- Variety of Mounting Options
- Accepts Between Contact and In-Contact Polarizing Keys