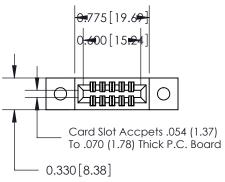

# **See Accompanying Pages for:**

- **Contact Bend Details**
- **Mounting Options**
- **Features and Specifications**

341/391 Series Card Edge Connector Part Number: 341-010-556-202

| ACAD REFERENCE NO | . 341 ENG MASTER         |
|-------------------|--------------------------|
| DRAWN: J.LEE      | DATE: <b>SEPT. 03/09</b> |
| CHECKED:          | DATE:                    |
| SCALE: NTS        | SHEET 1 OF 3             |
| DRAWING NUMBER    | ISSUE                    |

## **Features**

- UL Recognized
- .100 (2.54) Contact Spacing x .140 (3.56) Row Spacing
- Accepts .062 (1.57) Nominal Thickness P.C. Board
- Low Profile Insulator Body .437 (12.01)
- Contact Termination Options include P.C. Tail, Wire Hole, and Extender Board Bends
- Single or Dual Row Configurations
- Variety of Mounting Options
- Accepts Between Contact and In-Contact Polarizing Keys

## **Specifications**

- Insulator Material: Thermoplastic Polyester, UL 94V-0
- Contact Material: Copper, Nickel, Tin Alloy CA-725
- Contact Plating: Gold on the Mating Area, Tin on the Contact Tails, Nickel Underplate
- Current Rating: 3 Amperes Continuous
- Contact Resistance: 10 Milliohms Maximum
- Dielectric Withstanding Voltage: 1200 V AC rms at Sea Level Between Adjacent Contacts
- Insulation Resistance: 5000 Megohms Minimum
- Operating Temperature: -65 to +105 Degrees C
- Insertion Force: 16 oz (4.45 N) Maximum per Contact Pair when Tested with a .070 (1.78) Thick Gauge
- Withdrawal Force: 1 oz (0.28 N) Minimum per Contact Pair when Tested with a .054 (1.37) Thick Gauge