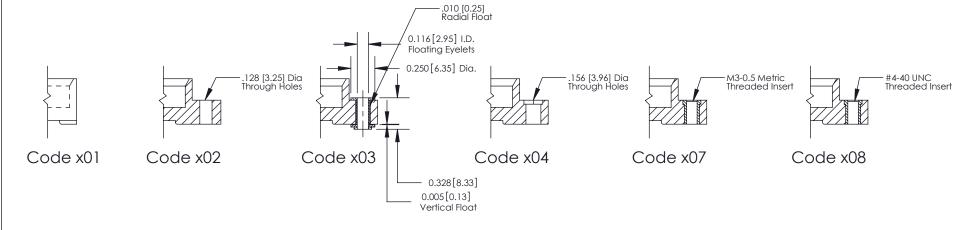

#### **Mounting Option**

02-.128 (3.25) Dia. Mounting Holes

# **Mounting Options**

| 341/391 Series Card Edge Connector<br>Bend Detail and Mounting Options |                                                                                                                                                                                                                                                                                                                                                                                                                                                                                                                                                                                                                                                                                                                                                                                                                                                                                                                                                                                                                                                                                                                                                                                                                                                                                                                                                                                                                                                                                                                                                                                                                                                                                                                                                                                                                                                                                                                                                                                                                                                                                                                                | ACAD REFERENCE NO. 341 ENG MASTER |                   |       |  |
|------------------------------------------------------------------------|--------------------------------------------------------------------------------------------------------------------------------------------------------------------------------------------------------------------------------------------------------------------------------------------------------------------------------------------------------------------------------------------------------------------------------------------------------------------------------------------------------------------------------------------------------------------------------------------------------------------------------------------------------------------------------------------------------------------------------------------------------------------------------------------------------------------------------------------------------------------------------------------------------------------------------------------------------------------------------------------------------------------------------------------------------------------------------------------------------------------------------------------------------------------------------------------------------------------------------------------------------------------------------------------------------------------------------------------------------------------------------------------------------------------------------------------------------------------------------------------------------------------------------------------------------------------------------------------------------------------------------------------------------------------------------------------------------------------------------------------------------------------------------------------------------------------------------------------------------------------------------------------------------------------------------------------------------------------------------------------------------------------------------------------------------------------------------------------------------------------------------|-----------------------------------|-------------------|-------|--|
|                                                                        |                                                                                                                                                                                                                                                                                                                                                                                                                                                                                                                                                                                                                                                                                                                                                                                                                                                                                                                                                                                                                                                                                                                                                                                                                                                                                                                                                                                                                                                                                                                                                                                                                                                                                                                                                                                                                                                                                                                                                                                                                                                                                                                                | DRAWN: J.LEE                      | DATE: SEPT. 03/09 |       |  |
|                                                                        |                                                                                                                                                                                                                                                                                                                                                                                                                                                                                                                                                                                                                                                                                                                                                                                                                                                                                                                                                                                                                                                                                                                                                                                                                                                                                                                                                                                                                                                                                                                                                                                                                                                                                                                                                                                                                                                                                                                                                                                                                                                                                                                                | CHECKED:                          | DATE:             |       |  |
| EDAC INC THESE DRAWINGS AND SPECIFICATIONS                             | SCALE: NTS                                                                                                                                                                                                                                                                                                                                                                                                                                                                                                                                                                                                                                                                                                                                                                                                                                                                                                                                                                                                                                                                                                                                                                                                                                                                                                                                                                                                                                                                                                                                                                                                                                                                                                                                                                                                                                                                                                                                                                                                                                                                                                                     | SHEET 2 OF 3                      |                   |       |  |
|                                                                        | TORONTO, ONTARIO CANADA CANADA COMPANIO CANADA CANADA COMPANIO COMP | DRAWING NUMBER                    | •                 | ISSUE |  |
|                                                                        |                                                                                                                                                                                                                                                                                                                                                                                                                                                                                                                                                                                                                                                                                                                                                                                                                                                                                                                                                                                                                                                                                                                                                                                                                                                                                                                                                                                                                                                                                                                                                                                                                                                                                                                                                                                                                                                                                                                                                                                                                                                                                                                                | 341 Assembly                      |                   | 1     |  |