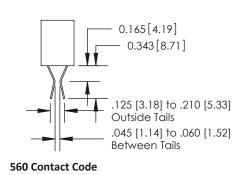

#### **Contact Detail**

556-Extender Board Bend (Code 521 Contacts)

.100 [2.54] Contact Spacing x .140 [3.56] Row Spacing