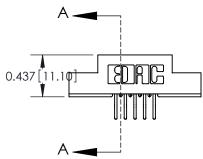

## **Features**

- UL Recognized
- .100 (2.54) Contact Spacing x .140 (3.56) Row Spacing
- Accepts .062 (1.57) Nominal Thickness P.C. Board
- Low Profile Insulator Body .437 (12.01)
- Contact Termination Options include P.C. Tail, Wire Hole, and Extender Board Bends
- Single or Dual Row Configurations
- Variety of Mounting Options
- Accepts Between Contact and In-Contact Polarizing Keys