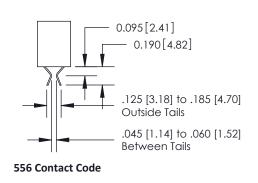

#### **Contact Detail**

556-Extender Board Bend (Code 521 Contacts)

.100 [2.54] Contact Spacing x .140 [3.56] Row Spacing