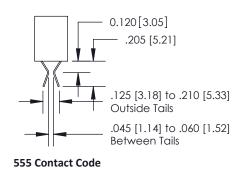

#### **Contact Detail**

556-Extender Board Bend (Code 521 Contacts)

.100 [2.54] Contact Spacing x .140 [3.56] Row Spacing