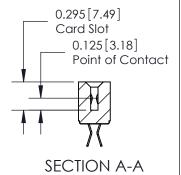

## **Specifications**

- Insulator Material: Thermoplastic Polyester, UL 94V-0
- Contact Material: Copper, Nickel, Tin Alloy CA-725
- Contact Plating: Gold on the Mating Area, Tin on the Contact Tails, Nickel Underplate
- Current Rating: 3 Amperes Continuous
- Contact Resistance: 10 Milliohms Maximum
- Dielectric Withstanding Voltage: 1200 V AC rms at Sea Level Between Adjacent Contacts
- Insulation Resistance: 5000 Megohms Minimum
- Operating Temperature: -65 to +105 Degrees C
- Insertion Force: 16 oz (4.45 N) Maximum per Contact Pair when Tested with a .070 (1.78) Thick Gauge
- Withdrawal Force: 1 oz (0.28 N) Minimum per Contact Pair when Tested with a .054 (1.37) Thick Gauge