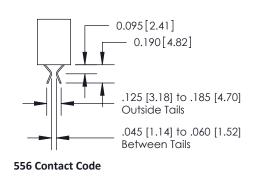

#### **Mounting Option**

01-No Mounting Lugs

#### **Contact Detail**

522-P.C. Tail .025x.013(0.64x0.33) - Tail LG.=.375(9.53) .100 [2.54] Contact Spacing x .140 [3.56] Row Spacing





## **See Accompanying Pages for:**

- **Contact Bend Details**
- **Mounting Options**
- **Features and Specifications**







| 341/391 Series Card Edge Connector |
|------------------------------------|
| Part Number: 341-012-522-201       |



|   | DRAWN: J.LEE   | PT. 03/09 |        |
|---|----------------|-----------|--------|
|   | CHECKED:       | DATE:     |        |
|   | SCALE: NTS     | SHEET     | 1 OF 3 |
| D | DRAWING NUMBER |           | ISSUE  |
| ò | 341 Assembly   |           | 1      |

341 ENG MASTER

1

# **Bend Detail**







# **Mounting Options**



| 341/391 Series Card Edge Connector |