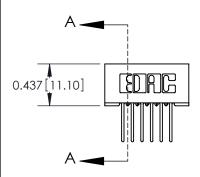

# **Mounting Options**

| 341/391 Series Card Edge Connector |                                                                                                                                                                                                                                                                                                                                                                                                                                                                                                                                                                                                                                                                                                                                                                                                                                                                                                                                                                                                                                                                                                                                                                                                                                                                                                                                                                                                                                                                                                                                                                                                                                                                                                                                                                                                                                                                                                                                                                                                                                                                                                                                | ACAD REFERENCE NO. 341 ENG MASTER |              |       |  |
|------------------------------------|--------------------------------------------------------------------------------------------------------------------------------------------------------------------------------------------------------------------------------------------------------------------------------------------------------------------------------------------------------------------------------------------------------------------------------------------------------------------------------------------------------------------------------------------------------------------------------------------------------------------------------------------------------------------------------------------------------------------------------------------------------------------------------------------------------------------------------------------------------------------------------------------------------------------------------------------------------------------------------------------------------------------------------------------------------------------------------------------------------------------------------------------------------------------------------------------------------------------------------------------------------------------------------------------------------------------------------------------------------------------------------------------------------------------------------------------------------------------------------------------------------------------------------------------------------------------------------------------------------------------------------------------------------------------------------------------------------------------------------------------------------------------------------------------------------------------------------------------------------------------------------------------------------------------------------------------------------------------------------------------------------------------------------------------------------------------------------------------------------------------------------|-----------------------------------|--------------|-------|--|
| Bend Detail and Mounting (         | DRAWN: J.LEE                                                                                                                                                                                                                                                                                                                                                                                                                                                                                                                                                                                                                                                                                                                                                                                                                                                                                                                                                                                                                                                                                                                                                                                                                                                                                                                                                                                                                                                                                                                                                                                                                                                                                                                                                                                                                                                                                                                                                                                                                                                                                                                   | DATE: <b>SEPT. 03/09</b>          |              |       |  |
| bend beidii dha Moorning Ophons    |                                                                                                                                                                                                                                                                                                                                                                                                                                                                                                                                                                                                                                                                                                                                                                                                                                                                                                                                                                                                                                                                                                                                                                                                                                                                                                                                                                                                                                                                                                                                                                                                                                                                                                                                                                                                                                                                                                                                                                                                                                                                                                                                | CHECKED:                          | DATE:        |       |  |
| EDAC INC                           | The state property of the state and the state of the stat |                                   | SHEET 2 OF 3 |       |  |
|                                    | TORONTO, ONTARIO CANADA  UR CONNECTION TO QUALITY & SERVICE  WITHOUT WRITTEN PERMISSION.                                                                                                                                                                                                                                                                                                                                                                                                                                                                                                                                                                                                                                                                                                                                                                                                                                                                                                                                                                                                                                                                                                                                                                                                                                                                                                                                                                                                                                                                                                                                                                                                                                                                                                                                                                                                                                                                                                                                                                                                                                       | DRAWING NUMBER                    | •            | ISSUE |  |
|                                    |                                                                                                                                                                                                                                                                                                                                                                                                                                                                                                                                                                                                                                                                                                                                                                                                                                                                                                                                                                                                                                                                                                                                                                                                                                                                                                                                                                                                                                                                                                                                                                                                                                                                                                                                                                                                                                                                                                                                                                                                                                                                                                                                | 341 Assembly                      |              | 1     |  |

### **Features**

- UL Recognized
- .100 (2.54) Contact Spacing x .140 (3.56) Row Spacing
- Accepts .062 (1.57) Nominal Thickness P.C. Board
- Low Profile Insulator Body .437 (12.01)
- Contact Termination Options include P.C. Tail, Wire Hole, and Extender Board Bends
- Single or Dual Row Configurations
- Variety of Mounting Options
- Accepts Between Contact and In-Contact Polarizing Keys