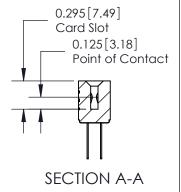

## **Specifications**

- Insulator Material: Thermoplastic Polyester, UL 94V-0
- Contact Material: Copper, Nickel, Tin Alloy CA-725
- Contact Plating: Gold on the Mating Area, Tin on the Contact Tails, Nickel Underplate
- Current Rating: 3 Amperes Continuous
- Contact Resistance: 10 Milliohms Maximum
- Dielectric Withstanding Voltage: 1200 V AC rms at Sea Level Between Adjacent Contacts
- Insulation Resistance: 5000 Megohms Minimum
- Operating Temperature: -65 to +105 Degrees C
- Insertion Force: 16 oz (4.45 N) Maximum per Contact Pair when Tested with a .070 (1.78) Thick Gauge
- Withdrawal Force: 1 oz (0.28 N) Minimum per Contact Pair when Tested with a .054 (1.37) Thick Gauge