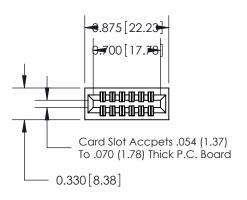

## **See Accompanying Pages for:**

- **Contact Bend Details**
- **Mounting Options**
- **Features and Specifications**

| 341/391 Series Card Edge Connector |
|------------------------------------|
| Part Number: 341-012-522-201       |

### **Features**

- UL Recognized
- .100 (2.54) Contact Spacing x .140 (3.56) Row Spacing
- Accepts .062 (1.57) Nominal Thickness P.C. Board
- Low Profile Insulator Body .437 (12.01)
- Contact Termination Options include P.C. Tail, Wire Hole, and Extender Board Bends
- Single or Dual Row Configurations
- Variety of Mounting Options
- Accepts Between Contact and In-Contact Polarizing Keys

## **Specifications**

- Insulator Material: Thermoplastic Polyester, UL 94V-0
- Contact Material: Copper, Nickel, Tin Alloy CA-725
- Contact Plating: Gold on the Mating Area, Tin on the Contact Tails, Nickel Underplate
- Current Rating: 3 Amperes Continuous
- Contact Resistance: 10 Milliohms Maximum
- Dielectric Withstanding Voltage: 1200 V AC rms at Sea Level Between Adjacent Contacts
- Insulation Resistance: 5000 Megohms Minimum
- Operating Temperature: -65 to +105 Degrees C
- Insertion Force: 16 oz (4.45 N) Maximum per Contact Pair when Tested with a .070 (1.78) Thick Gauge
- Withdrawal Force: 1 oz (0.28 N) Minimum per Contact Pair when Tested with a .054 (1.37) Thick Gauge