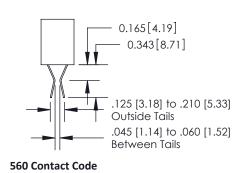

#### **Mounting Option**

01-No Mounting Lugs

#### **Contact Detail**

522-P.C. Tail .025x.013(0.64x0.33) - Tail LG.=.375(9.53) .100 [2.54] Contact Spacing x .140 [3.56] Row Spacing





## **See Accompanying Pages for:**

- **Contact Bend Details**
- **Mounting Options**
- **Features and Specifications**







| 341/391 Series Card Edge Connector |
|------------------------------------|
| Part Number: 341-012-522-201       |



|   | DRAWN: J.LEE   | PT. 03/09 |        |
|---|----------------|-----------|--------|
|   | CHECKED:       | DATE:     |        |
|   | SCALE: NTS     | SHEET     | 1 OF 3 |
| D | DRAWING NUMBER |           | ISSUE  |
| ò | 341 Assembly   |           | 1      |

341 ENG MASTER

1

# **Bend Detail**







# **Mounting Options**



| 341/391 Series Card Edge Connector |