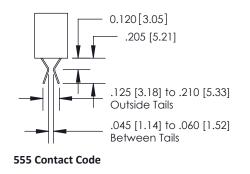

#### **Mounting Option**

01-No Mounting Lugs

#### **Contact Detail**

522-P.C. Tail .025x.013(0.64x0.33) - Tail LG.=.375(9.53) .100 [2.54] Contact Spacing x .140 [3.56] Row Spacing





## **See Accompanying Pages for:**

- **Contact Bend Details**
- **Mounting Options**
- **Features and Specifications**







| 341/391 Series Card Edge Connector |
|------------------------------------|
| Part Number: 341-012-522-201       |



|   | DRAWN: J.LEE   | PT. 03/09 |        |
|---|----------------|-----------|--------|
|   | CHECKED:       | DATE:     |        |
|   | SCALE: NTS     | SHEET     | 1 OF 3 |
| D | DRAWING NUMBER |           | ISSUE  |
| ò | 341 Assembly   |           | 1      |

341 ENG MASTER

1

# **Bend Detail**







# **Mounting Options**



| 341/391 Series Card Edge Connector |