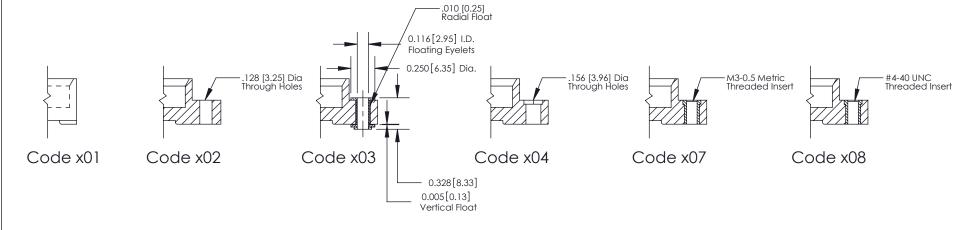

#### **Mounting Option**

01-No Mounting Lugs

# **Mounting Options**

| 341/391 Series Card Edge Connector |                                                                                                                                                                                                                                                                                                                                                                                                                                                                                                                                                                                                                                                                                                                                                                                                                                                                                                                                                                                                                                                                                                                                                                                                                                                                                                                                                                                                                                                                                                                                                                                                                                                                                                                                                                                                                                                                                                                                                                                                                                                                                                                                | ACAD REFERENCE NO. 341 ENG MASTER |              |       |  |
|------------------------------------|--------------------------------------------------------------------------------------------------------------------------------------------------------------------------------------------------------------------------------------------------------------------------------------------------------------------------------------------------------------------------------------------------------------------------------------------------------------------------------------------------------------------------------------------------------------------------------------------------------------------------------------------------------------------------------------------------------------------------------------------------------------------------------------------------------------------------------------------------------------------------------------------------------------------------------------------------------------------------------------------------------------------------------------------------------------------------------------------------------------------------------------------------------------------------------------------------------------------------------------------------------------------------------------------------------------------------------------------------------------------------------------------------------------------------------------------------------------------------------------------------------------------------------------------------------------------------------------------------------------------------------------------------------------------------------------------------------------------------------------------------------------------------------------------------------------------------------------------------------------------------------------------------------------------------------------------------------------------------------------------------------------------------------------------------------------------------------------------------------------------------------|-----------------------------------|--------------|-------|--|
| Bend Detail and Mounting (         | DRAWN: J.LEE                                                                                                                                                                                                                                                                                                                                                                                                                                                                                                                                                                                                                                                                                                                                                                                                                                                                                                                                                                                                                                                                                                                                                                                                                                                                                                                                                                                                                                                                                                                                                                                                                                                                                                                                                                                                                                                                                                                                                                                                                                                                                                                   | DATE: <b>SEPT. 03/09</b>          |              |       |  |
| bend beidii dha Moorning Ophons    |                                                                                                                                                                                                                                                                                                                                                                                                                                                                                                                                                                                                                                                                                                                                                                                                                                                                                                                                                                                                                                                                                                                                                                                                                                                                                                                                                                                                                                                                                                                                                                                                                                                                                                                                                                                                                                                                                                                                                                                                                                                                                                                                | CHECKED:                          | DATE:        |       |  |
| EDAC INC                           | The state property of the state and the state of the stat |                                   | SHEET 2 OF 3 |       |  |
|                                    | TORONTO, ONTARIO CANADA  UR CONNECTION TO QUALITY & SERVICE  WITHOUT WRITTEN PERMISSION.                                                                                                                                                                                                                                                                                                                                                                                                                                                                                                                                                                                                                                                                                                                                                                                                                                                                                                                                                                                                                                                                                                                                                                                                                                                                                                                                                                                                                                                                                                                                                                                                                                                                                                                                                                                                                                                                                                                                                                                                                                       | DRAWING NUMBER                    | •            | ISSUE |  |
|                                    |                                                                                                                                                                                                                                                                                                                                                                                                                                                                                                                                                                                                                                                                                                                                                                                                                                                                                                                                                                                                                                                                                                                                                                                                                                                                                                                                                                                                                                                                                                                                                                                                                                                                                                                                                                                                                                                                                                                                                                                                                                                                                                                                | 341 Assembly                      |              | 1     |  |