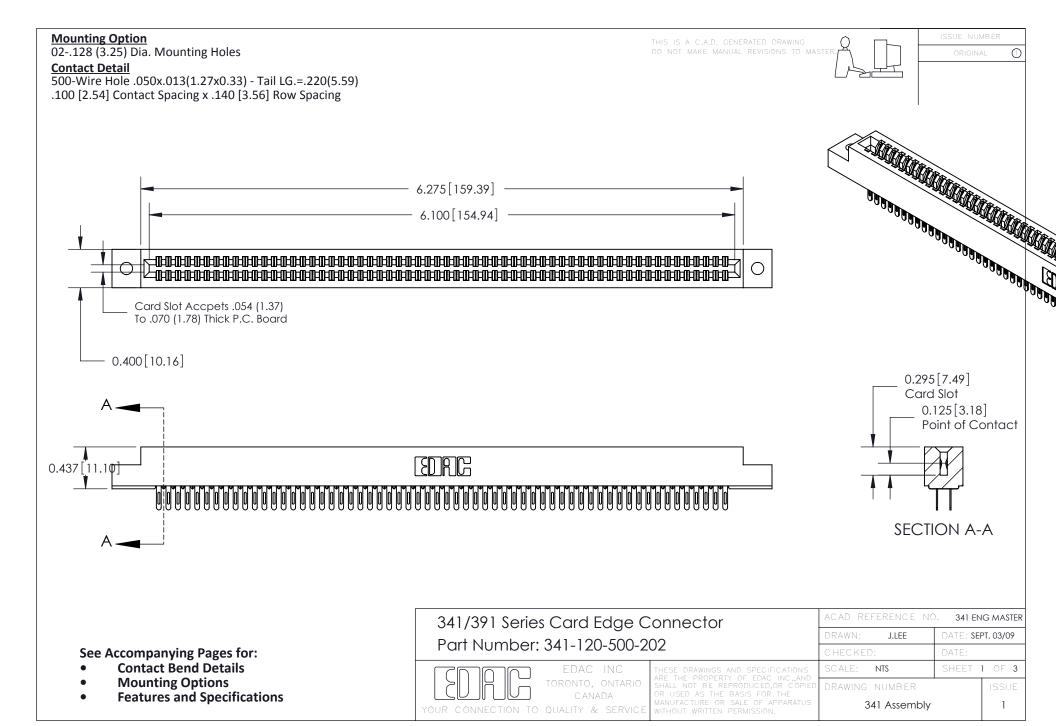

DRIGINAL

1

## **Bend Detail**

## **Mounting Options**

| 341/391 Series Card Edge Connector<br>Bend Detail and Mounting Options |                                                                                                                                                                                                 | ACAD REFERENCE NO. 341 ENG MASTER |                          |        |  |
|------------------------------------------------------------------------|-------------------------------------------------------------------------------------------------------------------------------------------------------------------------------------------------|-----------------------------------|--------------------------|--------|--|
|                                                                        |                                                                                                                                                                                                 | DRAWN: J.LEE                      | DATE: <b>SEPT. 03/09</b> |        |  |
|                                                                        |                                                                                                                                                                                                 | CHECKED:                          | DATE:                    |        |  |
| EDAC INC                                                               | THESE DRAWINGS AND SPECIFICATIONS ARE THE PROPERTY OF EDAC INC.,AND SHALL NOT BE REPRODUCED,OR COPIED OR USED AS THE BASIS FOR THE MANUFACTURE OR SALE OF APPARATUS WITHOUT WRITTEN PERMISSION. | SCALE: NTS                        | SHEET 2                  | 2 OF 3 |  |
| CANADA CANADA                                                          |                                                                                                                                                                                                 | DRAWING NUMBER                    |                          | ISSUE  |  |
|                                                                        |                                                                                                                                                                                                 | 341 Assembly                      |                          | 1      |  |

ISSUE NUME

ORIGINA

## **Features**

- UL Recognized
- .100 (2.54) Contact Spacing x .140 (3.56) Row Spacing
- Accepts .062 (1.57) Nominal Thickness P.C. Board
- Low Profile Insulator Body .437 (12.01)
- Contact Termination Options include P.C. Tail, Wire Hole, and Extender Board Bends
- Single or Dual Row Configurations
- Variety of Mounting Options
- Accepts Between Contact and In-Contact Polarizing Keys

## **Specifications**

- Insulator Material: Thermoplastic Polyester, UL 94V-0
- Contact Material: Copper, Nickel, Tin Alloy CA-725
- Contact Plating: Gold on the Mating Area, Tin on the Contact Tails, Nickel Underplate
- Current Rating: 3 Amperes Continuous
- Contact Resistance: 10 Milliohms Maximum
- Dielectric Withstanding Voltage: 1200 V AC rms at Sea Level Between Adjacent Contacts
- Insulation Resistance: 5000 Megohms Minimum
- Operating Temperature: -65 to +105 Degrees C
- Insertion Force: 16 oz (4.45 N) Maximum per Contact Pair when Tested with a .070 (1.78) Thick Gauge
- Withdrawal Force: 1 oz (0.28 N) Minimum per Contact Pair when Tested with a .054 (1.37) Thick Gauge