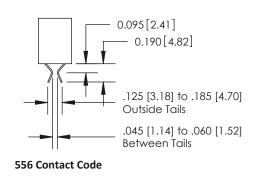

## **Bend Detail**

## **Mounting Options**

| 341/391 Series Card Edge Connector<br>Bend Detail and Mounting Options |                                                                                                                                                                                                 | ACAD REFERENCE NO. 341 ENG MASTER |                          |        |  |
|------------------------------------------------------------------------|-------------------------------------------------------------------------------------------------------------------------------------------------------------------------------------------------|-----------------------------------|--------------------------|--------|--|
|                                                                        |                                                                                                                                                                                                 | DRAWN: J.LEE                      | DATE: <b>SEPT. 03/09</b> |        |  |
|                                                                        |                                                                                                                                                                                                 | CHECKED:                          | DATE:                    |        |  |
| EDAC INC                                                               | THESE DRAWINGS AND SPECIFICATIONS ARE THE PROPERTY OF EDAC INC.,AND SHALL NOT BE REPRODUCED,OR COPIED OR USED AS THE BASIS FOR THE MANUFACTURE OR SALE OF APPARATUS WITHOUT WRITTEN PERMISSION. | SCALE: NTS                        | SHEET 2                  | 2 OF 3 |  |
| CANADA CANADA                                                          |                                                                                                                                                                                                 | DRAWING NUMBER                    |                          | ISSUE  |  |
|                                                                        |                                                                                                                                                                                                 | 341 Assembly                      |                          | 1      |  |