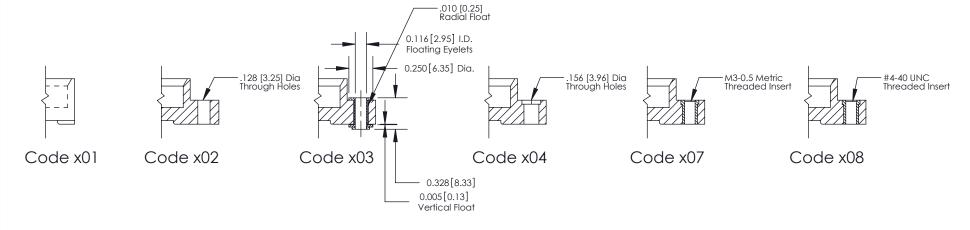

## **Mounting Options**

| 341/391 Series Card Edge Connector<br>Bend Detail and Mounting Options |                                                                                                                                                                                                 | ACAD REFERENCE NO. 341 ENG MASTER |                          |        |  |
|------------------------------------------------------------------------|-------------------------------------------------------------------------------------------------------------------------------------------------------------------------------------------------|-----------------------------------|--------------------------|--------|--|
|                                                                        |                                                                                                                                                                                                 | DRAWN: J.LEE                      | DATE: <b>SEPT. 03/09</b> |        |  |
|                                                                        |                                                                                                                                                                                                 | CHECKED:                          | DATE:                    |        |  |
| EDAC INC                                                               | THESE DRAWINGS AND SPECIFICATIONS ARE THE PROPERTY OF EDAC INC.,AND SHALL NOT BE REPRODUCED,OR COPIED OR USED AS THE BASIS FOR THE MANUFACTURE OR SALE OF APPARATUS WITHOUT WRITTEN PERMISSION. | SCALE: NTS                        | SHEET 2                  | 2 OF 3 |  |
| CANADA CANADA                                                          |                                                                                                                                                                                                 | DRAWING NUMBER                    |                          | ISSUE  |  |
|                                                                        |                                                                                                                                                                                                 | 341 Assembly                      |                          | 1      |  |