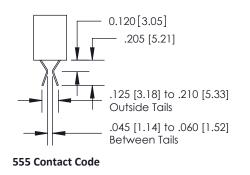

## **Bend Detail**

## **Mounting Options**

| 341/391 Series Card Edge Connector<br>Bend Detail and Mounting Options |                                                                                                                                                                                                 | ACAD REFERENCE NO. 341 ENG MASTER |                          |        |  |
|------------------------------------------------------------------------|-------------------------------------------------------------------------------------------------------------------------------------------------------------------------------------------------|-----------------------------------|--------------------------|--------|--|
|                                                                        |                                                                                                                                                                                                 | DRAWN: J.LEE                      | DATE: <b>SEPT. 03/09</b> |        |  |
|                                                                        |                                                                                                                                                                                                 | CHECKED:                          | DATE:                    |        |  |
| EDAC INC                                                               | THESE DRAWINGS AND SPECIFICATIONS ARE THE PROPERTY OF EDAC INC.,AND SHALL NOT BE REPRODUCED,OR COPIED OR USED AS THE BASIS FOR THE MANUFACTURE OR SALE OF APPARATUS WITHOUT WRITTEN PERMISSION. | SCALE: NTS                        | SHEET 2                  | 2 OF 3 |  |
| CANADA CANADA                                                          |                                                                                                                                                                                                 | DRAWING NUMBER                    |                          | ISSUE  |  |
|                                                                        |                                                                                                                                                                                                 | 341 Assembly                      |                          | 1      |  |