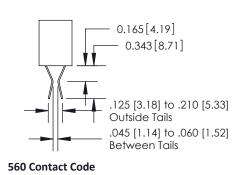

## **Bend Detail**

## **Mounting Options**

| 341/391 Series Card Edge Connector<br>Bend Detail and Mounting Options |                                                                                                                                                                                                 | ACAD REFERENCE NO. 341 ENG MASTER |                          |        |  |
|------------------------------------------------------------------------|-------------------------------------------------------------------------------------------------------------------------------------------------------------------------------------------------|-----------------------------------|--------------------------|--------|--|
|                                                                        |                                                                                                                                                                                                 | DRAWN: J.LEE                      | DATE: <b>SEPT. 03/09</b> |        |  |
|                                                                        |                                                                                                                                                                                                 | CHECKED:                          | DATE:                    |        |  |
| EDAC INC                                                               | THESE DRAWINGS AND SPECIFICATIONS ARE THE PROPERTY OF EDAC INC.,AND SHALL NOT BE REPRODUCED,OR COPIED OR USED AS THE BASIS FOR THE MANUFACTURE OR SALE OF APPARATUS WITHOUT WRITTEN PERMISSION. | SCALE: NTS                        | SHEET 2                  | 2 OF 3 |  |
| CANADA CANADA                                                          |                                                                                                                                                                                                 | DRAWING NUMBER                    |                          | ISSUE  |  |
|                                                                        |                                                                                                                                                                                                 | 341 Assembly                      |                          | 1      |  |