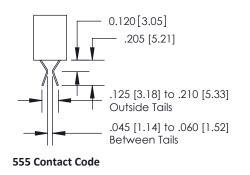

## **Bend Detail**

## **Mounting Options**

| 341/391 Series Card Edge Connector<br>Bend Detail and Mounting Options |                                                                                                                                                                                                | ACAD REFERENCE NO. 341 ENG MASTER |                          |        |  |
|------------------------------------------------------------------------|------------------------------------------------------------------------------------------------------------------------------------------------------------------------------------------------|-----------------------------------|--------------------------|--------|--|
|                                                                        |                                                                                                                                                                                                | DRAWN: J.LEE                      | DATE: <b>SEPT. 03/09</b> |        |  |
|                                                                        |                                                                                                                                                                                                | CHECKED:                          | DATE:                    |        |  |
| CANADA CANADA                                                          | THESE DRAWINGS AND SPECIFICATIONS ARE THE PROPERTY OF EDAC INCAND SHALL NOT BE REPRODUCED, OR COPIED OR USED AS THE BASIS FOR THE MANUFACTURE OR SALE OF APPARATUS WITHOUT WRITTEN PERMISSION. | SCALE: NTS                        | SHEET 2                  | 2 OF 3 |  |
|                                                                        |                                                                                                                                                                                                | DRAWING NUMBER                    |                          | ISSUE  |  |
|                                                                        |                                                                                                                                                                                                | 341 Assembly                      |                          | 1      |  |