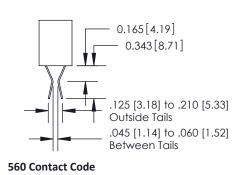

## **Bend Detail**

## **Mounting Options**

| 341/391 Series Card Edge Connector<br>Bend Detail and Mounting Options |                                                                                                                                                                                                | ACAD REFERENCE NO. 341 ENG MASTER |                          |        |  |
|------------------------------------------------------------------------|------------------------------------------------------------------------------------------------------------------------------------------------------------------------------------------------|-----------------------------------|--------------------------|--------|--|
|                                                                        |                                                                                                                                                                                                | DRAWN: J.LEE                      | DATE: <b>SEPT. 03/09</b> |        |  |
|                                                                        |                                                                                                                                                                                                | CHECKED:                          | DATE:                    |        |  |
| CANADA CANADA                                                          | THESE DRAWINGS AND SPECIFICATIONS ARE THE PROPERTY OF EDAC INCAND SHALL NOT BE REPRODUCED, OR COPIED OR USED AS THE BASIS FOR THE MANUFACTURE OR SALE OF APPARATUS WITHOUT WRITTEN PERMISSION. | SCALE: NTS                        | SHEET 2                  | 2 OF 3 |  |
|                                                                        |                                                                                                                                                                                                | DRAWING NUMBER                    |                          | ISSUE  |  |
|                                                                        |                                                                                                                                                                                                | 341 Assembly                      |                          | 1      |  |