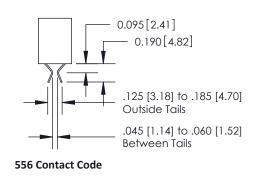

## **Bend Detail**

## **Mounting Options**

| 341/391 Series Card Edge Connector<br>Bend Detail and Mounting Options |                                                                                                                                                                                                | ACAD REFERENCE NO. 341 ENG MASTER |                          |        |  |
|------------------------------------------------------------------------|------------------------------------------------------------------------------------------------------------------------------------------------------------------------------------------------|-----------------------------------|--------------------------|--------|--|
|                                                                        |                                                                                                                                                                                                | DRAWN: J.LEE                      | DATE: <b>SEPT. 03/09</b> |        |  |
|                                                                        |                                                                                                                                                                                                | CHECKED:                          | DATE:                    |        |  |
| CANADA CANADA                                                          | THESE DRAWINGS AND SPECIFICATIONS ARE THE PROPERTY OF EDAC INCAND SHALL NOT BE REPRODUCED, OR COPIED OR USED AS THE BASIS FOR THE MANUFACTURE OR SALE OF APPARATUS WITHOUT WRITTEN PERMISSION. | SCALE: NTS                        | SHEET 2                  | 2 OF 3 |  |
|                                                                        |                                                                                                                                                                                                | DRAWING NUMBER                    |                          | ISSUE  |  |
|                                                                        |                                                                                                                                                                                                | 341 Assembly                      |                          | 1      |  |