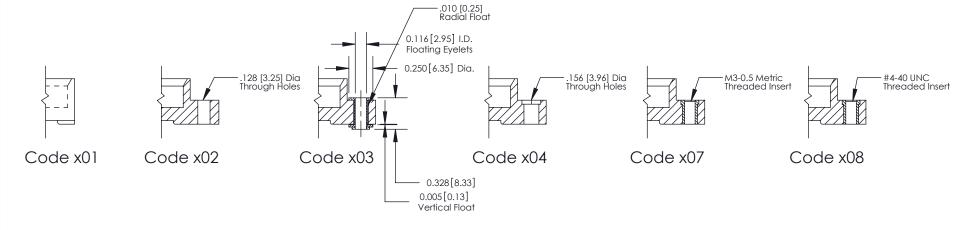

## **Mounting Options**

| 341/391 Series Card Edge Connector<br>Bend Detail and Mounting Options |                                                                                                                                                                                                | ACAD REFERENCE NO. 341 ENG MASTER |                          |        |  |
|------------------------------------------------------------------------|------------------------------------------------------------------------------------------------------------------------------------------------------------------------------------------------|-----------------------------------|--------------------------|--------|--|
|                                                                        |                                                                                                                                                                                                | DRAWN: J.LEE                      | DATE: <b>SEPT. 03/09</b> |        |  |
|                                                                        |                                                                                                                                                                                                | CHECKED:                          | DATE:                    |        |  |
| CANADA CANADA                                                          | THESE DRAWINGS AND SPECIFICATIONS ARE THE PROPERTY OF EDAC INCAND SHALL NOT BE REPRODUCED, OR COPIED OR USED AS THE BASIS FOR THE MANUFACTURE OR SALE OF APPARATUS WITHOUT WRITTEN PERMISSION. | SCALE: NTS                        | SHEET 2                  | 2 OF 3 |  |
|                                                                        |                                                                                                                                                                                                | DRAWING NUMBER                    |                          | ISSUE  |  |
|                                                                        |                                                                                                                                                                                                | 341 Assembly                      |                          | 1      |  |