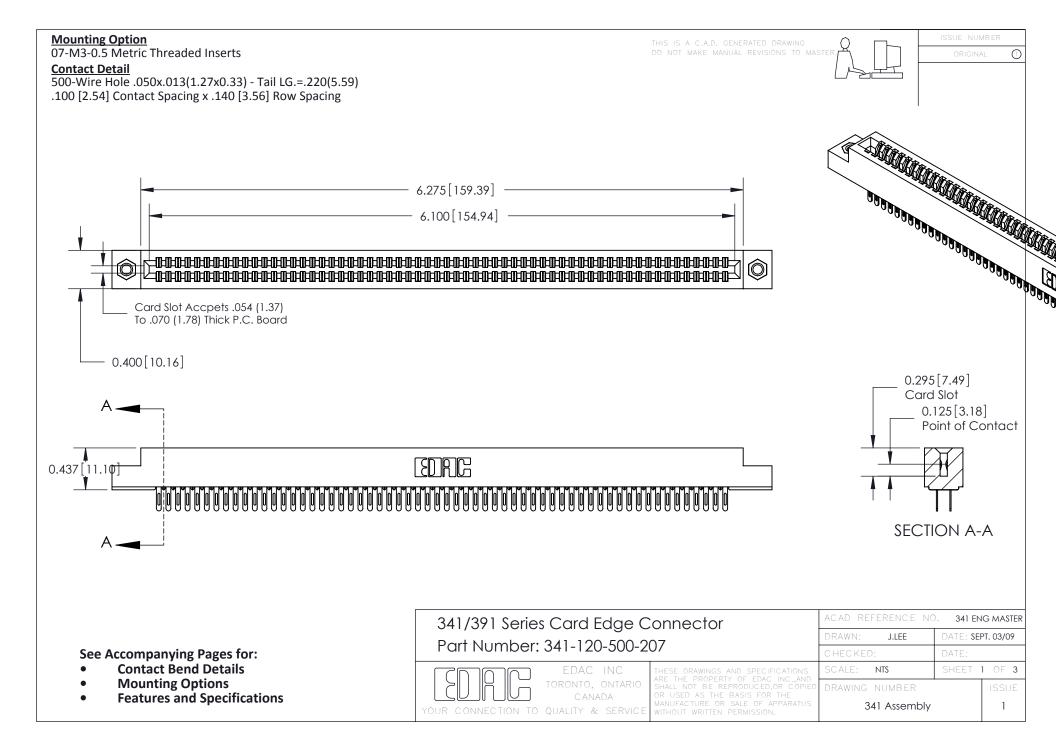

DRIGINAL

1

## **Bend Detail**







## **Mounting Options**



| 341/391 Series Card Edge Connector<br>Bend Detail and Mounting Options |                                                                                                                                                                                                | ACAD REFERENCE NO. 341 ENG MASTER |                          |        |  |
|------------------------------------------------------------------------|------------------------------------------------------------------------------------------------------------------------------------------------------------------------------------------------|-----------------------------------|--------------------------|--------|--|
|