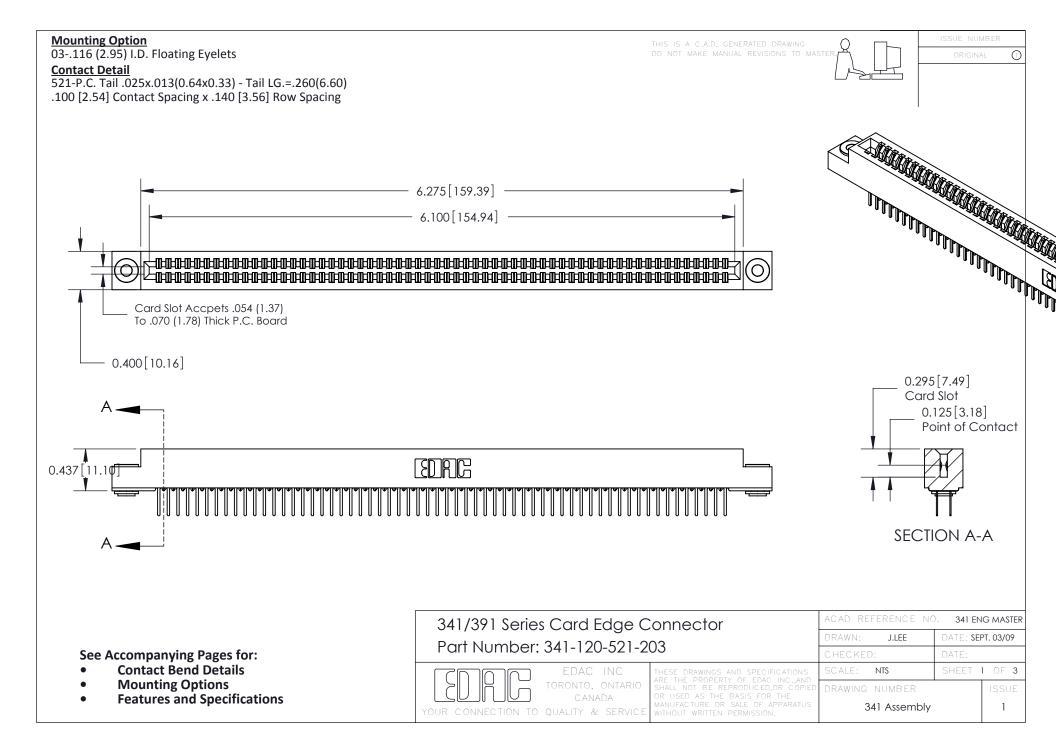

DRIGINAL

1

## **Bend Detail**

## **Mounting Options**

| 341/391 Series Card Edge Connector<br>Bend Detail and Mounting Options |                                                                                                                                                                                                 | ACAD REFERENCE NO. 341 ENG MASTER |                          |        |  |
|------------------------------------------------------------------------|-------------------------------------------------------------------------------------------------------------------------------------------------------------------------------------------------|-----------------------------------|--------------------------|--------|--|
|                                                                        |                                                                                                                                                                                                 | DRAWN: J.LEE                      | DATE: <b>SEPT. 03/09</b> |        |  |
|                                                                        |                                                                                                                                                                                                 | CHECKED:                          | DATE:                    |        |  |
| EDAC INC                                                               | THESE DRAWINGS AND SPECIFICATIONS ARE THE PROPERTY OF EDAC INC.,AND SHALL NOT BE REPRODUCED,OR COPIED OR USED AS THE BASIS FOR THE MANUFACTURE OR SALE OF APPARATUS WITHOUT WRITTEN PERMISSION. | SCALE: NTS                        | SHEET 2                  | 2 OF 3 |  |
| CANADA CANADA                                                          |                                                                                                                                                                                                 | DRAWING NUMBER                    |                          | ISSUE  |  |
|                                                                        |                                                                                                                                                                                                 | 341 Assembly                      |                          | 1      |  |

ISSUE NUME

ORIGINA