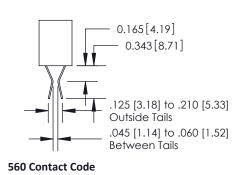

DRIGINAL

1

## **Bend Detail**







## **Mounting Options**



| 341/391 Series Card Edge Connector<br>Bend Detail and Mounting Options |                                                                                                                                                                                                | ACAD REFERENCE NO. 341 ENG MASTER |                          |        |  |
|------------------------------------------------------------------------|------------------------------------------------------------------------------------------------------------------------------------------------------------------------------------------------|-----------------------------------|--------------------------|--------|--|
|                                                                        |