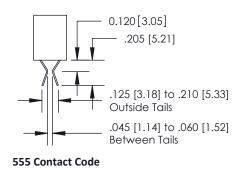

DRIGINAL

1

## **Bend Detail**







## **Mounting Options**



| 341/391 Series Card Edge Connector<br>Bend Detail and Mounting Options |                                                                                                                                                                                                | ACAD REFERENCE NO. 341 ENG MASTER |                          |        |  |
|------------------------------------------------------------------------|------------------------------------------------------------------------------------------------------------------------------------------------------------------------------------------------|-----------------------------------|--------------------------|--------|--|
|                                                                        |