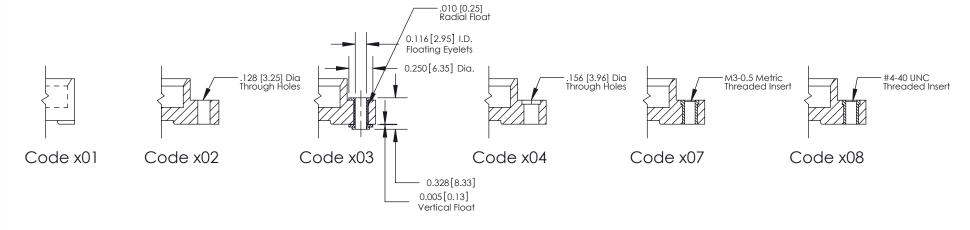

## **Bend Detail**

## **Mounting Options**

| 341/391 Series Card Edge Connector<br>Bend Detail and Mounting Options |                                                                                                                                                                                                | ACAD REFERENCE NO. 341 ENG MASTER |                          |        |  |
|------------------------------------------------------------------------|------------------------------------------------------------------------------------------------------------------------------------------------------------------------------------------------|-----------------------------------|--------------------------|--------|--|
|                                                                        |                                                                                                                                                                                                | DRAWN: J.LEE                      | DATE: <b>SEPT. 03/09</b> |        |  |
|                                                                        |                                                                                                                                                                                                | CHECKED:                          | DATE:                    |        |  |
| CANADA CANADA                                                          | THESE DRAWINGS AND SPECIFICATIONS ARE THE PROPERTY OF EDAC INCAND SHALL NOT BE REPRODUCED, OR COPIED OR USED AS THE BASIS FOR THE MANUFACTURE OR SALE OF APPARATUS WITHOUT WRITTEN PERMISSION. | SCALE: NTS                        | SHEET 2                  | 2 OF 3 |  |
|                                                                        |                                                                                                                                                                                                | DRAWING NUMBER                    |                          | ISSUE  |  |
|                                                                        |                                                                                                                                                                                                | 341 Assembly                      |                          | 1      |  |