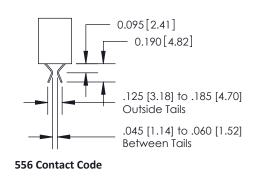

DRIGINAL

1

## **Bend Detail**







## **Mounting Options**



| 341/391 Series Card Edge Connector<br>Bend Detail and Mounting Options |                                                                                                                                                                                                | ACAD REFERENCE NO. 341 ENG MASTER |                          |        |  |
|------------------------------------------------------------------------|------------------------------------------------------------------------------------------------------------------------------------------------------------------------------------------------|-----------------------------------|--------------------------|--------|--|
|                                                                        |