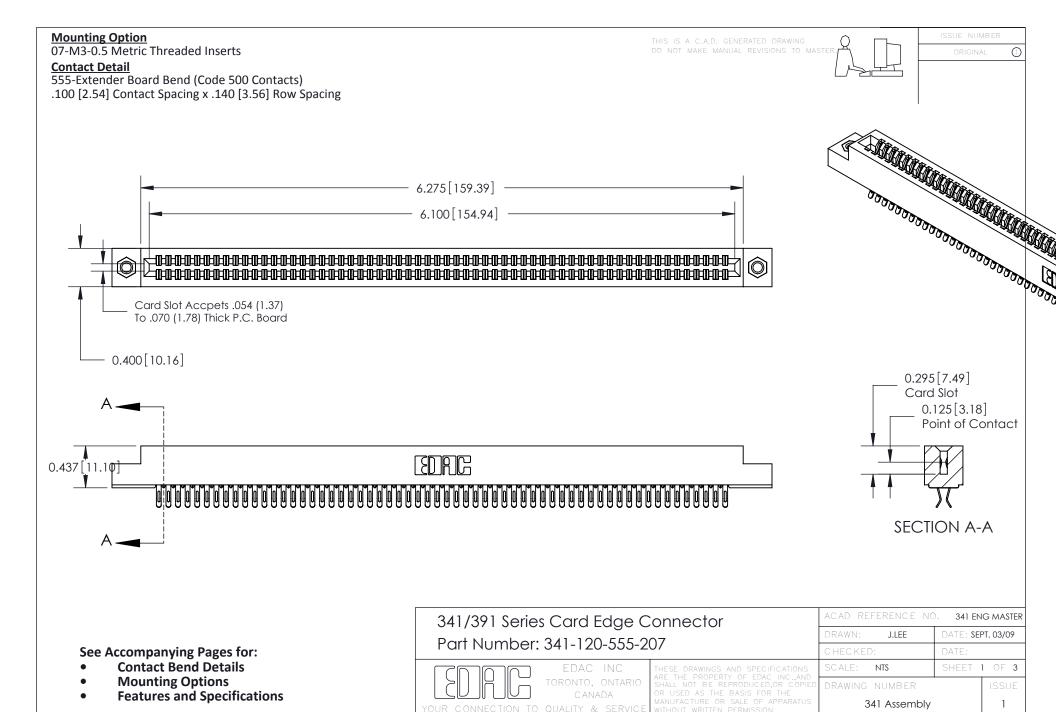

## **Bend Detail**

## **Mounting Options**

| 341/391 Series Card Edge Connector<br>Bend Detail and Mounting Options |                                                                                                                                                                                                | ACAD REFERENCE NO. 341 ENG MASTER |                          |        |  |
|------------------------------------------------------------------------|------------------------------------------------------------------------------------------------------------------------------------------------------------------------------------------------|-----------------------------------|--------------------------|--------|--|
|                                                                        |                                                                                                                                                                                                | DRAWN: J.LEE                      | DATE: <b>SEPT. 03/09</b> |        |  |
|                                                                        |                                                                                                                                                                                                | CHECKED:                          | DATE:                    |        |  |
| CANADA CANADA                                                          | THESE DRAWINGS AND SPECIFICATIONS ARE THE PROPERTY OF EDAC INCAND SHALL NOT BE REPRODUCED, OR COPIED OR USED AS THE BASIS FOR THE MANUFACTURE OR SALE OF APPARATUS WITHOUT WRITTEN PERMISSION. | SCALE: NTS                        | SHEET 2                  | 2 OF 3 |  |
|                                                                        |                                                                                                                                                                                                | DRAWING NUMBER                    |                          | ISSUE  |  |
|                                                                        |                                                                                                                                                                                                | 341 Assembly                      |                          | 1      |  |