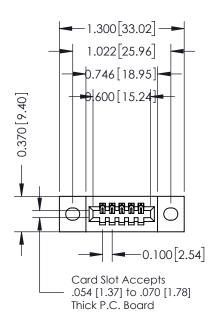

## **Contact Detail**

540-Wire Wrap .025 Sq.(0.64 Sq.) - Tail LG=.570(14.48) .100 [2.54] Contact Spacing x .200 [5.08] Row Spacing

1

342 ENG MASTER

DATE: OCT. 06/09

| 342 / 392 Card Edge Connector |  |
|-------------------------------|--|
| Part Number: 342-005-540-102  |  |