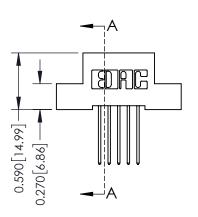

SHEET 1 OF 3 342 Assembly

J.LEE

THIS IS A C.A.D. GENERATED DRAWING DO NOT MAKE MANUAL REVISIONS TO MASTER. ISSUE NUMBER

ORIGINAL

1

| 342 / 392 Series Card Edge Connector<br>Contact Bend Detail |                                                                                                                                     | ACAD REFERENCE NO. 342 ENG MASTER |             |                  |        |  |
|-------------------------------------------------------------|-------------------------------------------------------------------------------------------------------------------------------------|-----------------------------------|-------------|------------------|--------|--|
|                                                             |                                                                                                                                     | DRAWN:                            | J.LEE       | DATE: OCT. 06/09 |        |  |
|                                                             |                                                                                                                                     | CHECKED:                          |             | DATE:            |        |  |
| TORONTO, ONTARIO                                            | ARE THE PROPERTY OF EDAC INC.,AND — SHALL NOT BE REPRODUCED,OR COPIED OR USED AS THE BASIS FOR THE MANUFACTURE OR SALE OF APPARATUS | SCALE:                            | NTS         | SHEET :          | 2 OF 3 |  |
|                                                             |                                                                                                                                     | DRAWING                           | NUMBER      |                  | ISSUE  |  |
| YOUR CONNECTION TO QUALITY & SERVICE                        |                                                                                                                                     | 3                                 | 42 Assembly |                  | 1      |  |