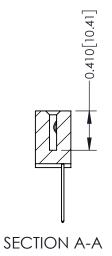

SHEET 1 OF 3 342 Assembly

J.LEE

THIS IS A C.A.D. GENERATED DRAWING DO NOT MAKE MANUAL REVISIONS TO MASTER. ISSUE NUMBER

ORIGINAL

1

| 342 / 392 Series Card Edge Connector<br>Contact Bend Detail |                                                                                                                                     | ACAD REFERENCE NO. 342 ENG MASTER |             |                  |        |  |
|-------------------------------------------------------------|-------------------------------------------------------------------------------------------------------------------------------------|-----------------------------------|-------------|------------------|--------|--|
|                                                             |                                                                                                                                     | DRAWN:                            | J.LEE       | DATE: OCT. 06/09 |        |  |
|                                                             |                                                                                                                                     | CHECKED:                          |             | DATE:            |        |  |
| TORONTO, ONTARIO                                            | ARE THE PROPERTY OF EDAC INC.,AND — SHALL NOT BE REPRODUCED,OR COPIED OR USED AS THE BASIS FOR THE MANUFACTURE OR SALE OF APPARATUS | SCALE:                            | NTS         | SHEET :          | 2 OF 3 |  |
|                                                             |                                                                                                                                     | DRAWING                           | NUMBER      |                  | ISSUE  |  |
| YOUR CONNECTION TO QUALITY & SERVICE                        |                                                                                                                                     | 3                                 | 42 Assembly |                  | 1      |  |