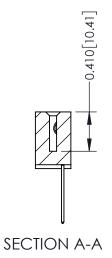

## **Mounting Option**

08-#4-40 Unified Threaded Inserts

THIS IS A C.A.D. GENERATED DRAWING DO NOT MAKE MANUAL REVISIONS TO MASTER

ISSUE NUMBER

ORIGINAL

1

| 342 / 392 Card Edge Connector<br>Mounting Options |                                                                                                                                     | ACAD REFERENCE NO. 342 ENG MASTER |                         |        |  |  |
|---------------------------------------------------|-------------------------------------------------------------------------------------------------------------------------------------|-----------------------------------|-------------------------|--------|--|--|
|                                                   |                                                                                                                                     | DRAWN: J.LEE                      | DATE: <b>OCT. 06/09</b> |        |  |  |
|                                                   |                                                                                                                                     | CHECKED:                          | DATE:                   |        |  |  |
| EDAC INC                                          | ARE THE PROPERTY OF EDAC INC.,AND — SHALL NOT BE REPRODUCED,OR COPIED OR USED AS THE BASIS FOR THE MANUFACTURE OR SALE OF APPARATUS | SCALE: NTS                        | SHEET :                 | 3 OF 3 |  |  |
| TORONTO, ONTARIO                                  |                                                                                                                                     | DRAWING NUMBER                    | •                       | ISSUE  |  |  |
| YOUR CONNECTION TO QUALITY & SERVICE              |                                                                                                                                     | 342 Assembly                      |                         | 1      |  |  |