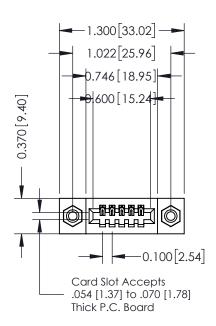

## **Contact Detail**

540-Wire Wrap .025 Sq.(0.64 Sq.) - Tail LG=.570(14.48) .100 [2.54] Contact Spacing x .200 [5.08] Row Spacing

1

342 ENG MASTER

DATE: OCT. 06/09

| 342 / 392 Card Edge Connector |
|-------------------------------|
| Part Number: 342-005-540-108  |