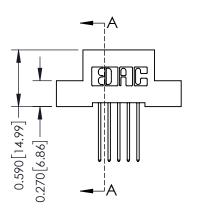

SHEET 1 OF 3 342 Assembly

J.LEE

THIS IS A C.A.D. GENERATED DRAWING DO NOT MAKE MANUAL REVISIONS TO MASTER. ISSUE NUMBER

ORIGINAL

1

| 342 / 392 Series Card Edge Connector<br>Contact Bend Detail |                                                                                                                                   | ACAD REFERENCE NO. 342 ENG MASTER |             |          |          |
|-------------------------------------------------------------|-----------------------------------------------------------------------------------------------------------------------------------|-----------------------------------|-------------|----------|----------|
|                                                             |                                                                                                                                   | DRAWN:                            | J.LEE       | DATE: OC | T. 06/09 |
|                                                             |                                                                                                                                   | CHECKED:                          |             | DATE:    |          |
| EDAC INC                                                    | ARE THE PROPERTY OF EDAC INC.,AND SHALL NOT BE REPRODUCED,OR COPIED OR USED AS THE BASIS FOR THE MANUFACTURE OR SALE OF APPARATUS | SCALE:                            | NTS         | SHEET :  | 2 OF 3   |
| TORONTO, ONTARIO                                            |                                                                                                                                   | DRAWING                           | NUMBER      |          | ISSUE    |
| YOUR CONNECTION TO QUALITY & SERVICE                        |                                                                                                                                   | 3                                 | 42 Assembly |          | 1        |