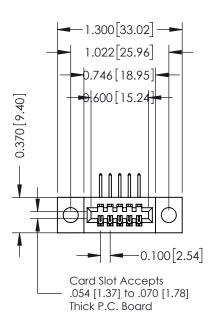

## **Contact Detail**

558-90 Degree Bend (Code 541 Contacts) .100 [2.54] Contact Spacing x .200 [5.08] Row Spacing THIS IS A C.A.D. GENERATED DRAWING

ISSUE NUMBER

ORIGINAL

**SECTION A-A** 

| 342 / 392 Card Edge Connector<br>Part Number: 342-005-558-104 |                                                                                                                                                                                                 | ACAD REFERENCE NO. 342 ENG MASTER |              |         |           |  |
|---------------------------------------------------------------|-------------------------------------------------------------------------------------------------------------------------------------------------------------------------------------------------|-----------------------------------|--------------|---------|-----------|--|
|                                                               |                                                                                                                                                                                                 | DRAWN:                            | J.LEE        | DATE: O | CT. 06/09 |  |
|                                                               |                                                                                                                                                                                                 | CHECKED:                          |              | DATE:   |           |  |
|                                                               | THESE DRAWINGS AND SPECIFICATIONS ARE THE PROPERTY OF EDAC INC.,AND SHALL NOT BE REPRODUCED,OR COPIED OR USED AS THE BASIS FOR THE MANUFACTURE OR SALE OF APPARATUS WITHOUT WRITTEN PERMISSION. | SCALE:                            | NTS          | SHEET   | 1 OF 3    |  |
|                                                               |                                                                                                                                                                                                 | DRAWING                           | NUMBER       |         | ISSUE     |  |
|                                                               |                                                                                                                                                                                                 | 3                                 | 342 Assembly |         | 1         |  |