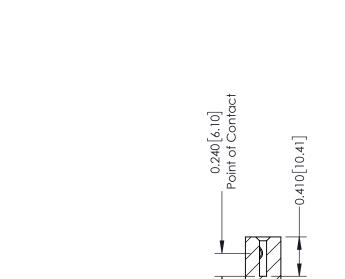

## **Contact Detail**

558-90 Degree Bend (Code 541 Contacts) .100 [2.54] Contact Spacing x .200 [5.08] Row Spacing THIS IS A C.A.D. GENERATED DRAWING

ISSUE NUMBER

ORIGINAL

**SECTION A-A** 

| 342 / 392 Card Edge Connector<br>Part Number: 342-005-558-104 |                                                                                                                                                                                                 | ACAD REFERENCE NO. 342 ENG MASTER |              |         |           |  |
|---------------------------------------------------------------|-------------------------------------------------------------------------------------------------------------------------------------------------------------------------------------------------|-----------------------------------|--------------|---------|-----------|--|
|                                                               |                                                                                                                                                                                                 | DRAWN:                            | J.LEE        | DATE: O | CT. 06/09 |  |
|                                                               |                                                                                                                                                                                                 | CHECKED:                          |              | DATE:   |           |  |
|                                                               | THESE DRAWINGS AND SPECIFICATIONS ARE THE PROPERTY OF EDAC INC.,AND SHALL NOT BE REPRODUCED,OR COPIED OR USED AS THE BASIS FOR THE MANUFACTURE OR SALE OF APPARATUS WITHOUT WRITTEN PERMISSION. | SCALE:                            | NTS          | SHEET   | 1 OF 3    |  |
|                                                               |                                                                                                                                                                                                 | DRAWING                           | NUMBER       |         | ISSUE     |  |
|                                                               |                                                                                                                                                                                                 | 3                                 | 342 Assembly |         | 1         |  |