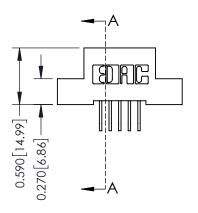

## **Contact Detail**

558-90 Degree Bend (Code 541 Contacts) .100 [2.54] Contact Spacing x .200 [5.08] Row Spacing THIS IS A C.A.D. GENERATED DRAWING

ISSUE NUMBER

ORIGINAL

**SECTION A-A** 

| 342 / 392 Card Edge Connector<br>Part Number: 342-005-558-104 |                                                                                                                                                                                                 | ACAD REFERENCE NO. 342 ENG MASTER |              |         |           |  |
|---------------------------------------------------------------|-------------------------------------------------------------------------------------------------------------------------------------------------------------------------------------------------|-----------------------------------|--------------|---------|-----------|--|
|                                                               |                                                                                                                                                                                                 | DRAWN:                            | J.LEE        | DATE: O | CT. 06/09 |  |
|                                                               |                                                                                                                                                                                                 | CHECKED:                          |              | DATE:   |           |  |
|                                                               | THESE DRAWINGS AND SPECIFICATIONS ARE THE PROPERTY OF EDAC INC.,AND SHALL NOT BE REPRODUCED,OR COPIED OR USED AS THE BASIS FOR THE MANUFACTURE OR SALE OF APPARATUS WITHOUT WRITTEN PERMISSION. | SCALE:                            | NTS          | SHEET   | 1 OF 3    |  |
|                                                               |                                                                                                                                                                                                 | DRAWING                           | NUMBER       |         | ISSUE     |  |
|                                                               |                                                                                                                                                                                                 | 3                                 | 342 Assembly |         | 1         |  |