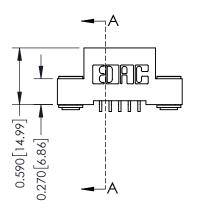

THIS IS A C.A.D. GENERATED DRAWING DO NOT MAKE MANUAL REVISIONS TO MASTER. ISSUE NUMBER

ORIGINAL

1

| 342 / 392 Series Card Edge Connector<br>Contact Bend Detail |                                                                                                                                                                                                 | ACAD REFERENCE NO. 342 ENG MASTER |             |                  |        |  |
|-------------------------------------------------------------|-------------------------------------------------------------------------------------------------------------------------------------------------------------------------------------------------|-----------------------------------|-------------|------------------|--------|--|
|                                                             |                                                                                                                                                                                                 | DRAWN:                            | J.LEE       | DATE: OCT. 06/09 |        |  |
|                                                             |                                                                                                                                                                                                 | CHECKED:                          |             | DATE:            |        |  |
| I   >                                                       | THESE DRAWINGS AND SPECIFICATIONS ARE THE PROPERTY OF EDAC INC.,AND SHALL NOT BE REPRODUCED,OR COPIED OR USED AS THE BASIS FOR THE MANUFACTURE OR SALE OF APPARATUS WITHOUT WRITTEN PERMISSION. | SCALE:                            | NTS         | SHEET :          | 2 OF 3 |  |
|                                                             |                                                                                                                                                                                                 | DRAWING                           | NUMBER      |                  | ISSUE  |  |
| YOUR CONNECTION TO QUALITY & SERVICE                        |                                                                                                                                                                                                 | 3                                 | 42 Assembly |                  | 1      |  |