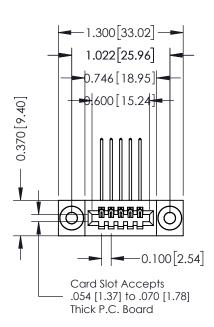

## **Contact Detail**

559-90 Degree Bend (Code 541 Contacts) .100 [2.54] Contact Spacing x .200 [5.08] Row Spacing

| 342 / 392 Card Edge Connector<br>Part Number: 342-005-559-103 |                                                                                                 | ACAD REFERENCE NO. 342 ENG MASTER |         |           |  |
|---------------------------------------------------------------|-------------------------------------------------------------------------------------------------|-----------------------------------|---------|-----------|--|
|                                                               |                                                                                                 | DRAWN: J.LEE                      | DATE: O | CT. 06/09 |  |
|                                                               |                                                                                                 | CHECKED:                          | DATE:   |           |  |
| EDAC INC                                                      | THESE DRAWINGS AND SPECIFICATIONS ARE THE PROPERTY OF EDAC INCAND                               | SCALE: NTS                        | SHEET   | 1 OF 3    |  |
| CANADA CANADA                                                 | SHALL NOT BE REPRODUCED OR COPIED OR USED AS THE BASIS FOR THE MANUFACTURE OR SALE OF APPARATUS | DRAWING NUMBER                    |         | ISSUE     |  |
|                                                               |                                                                                                 | 342 Assembly                      |         | 1         |  |