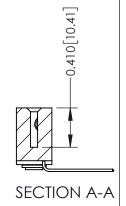

THIS IS A C.A.D. GENERATED DRAWING DO NOT MAKE MANUAL REVISIONS TO MASTER

ISSUE NUMBER

ORIGINAL

1

| 342 / 392 Card Edge Connector<br>Mounting Options |                                                                                                                                                                                                | ACAD REFERENCE NO. 342 ENG MASTER |                         |        |  |
|---------------------------------------------------|------------------------------------------------------------------------------------------------------------------------------------------------------------------------------------------------|-----------------------------------|-------------------------|--------|--|
|                                                   |                                                                                                                                                                                                | DRAWN: J.LEE                      | DATE: <b>OCT. 06/09</b> |        |  |
|                                                   |                                                                                                                                                                                                | CHECKED:                          | DATE:                   |        |  |
|                                                   | THESE DRAWINGS AND SPECIFICATIONS ARE THE PROPERTY OF EDAC INCAND SHALL NOT BE REPRODUCED, OR COPIED OR USED AS THE BASIS FOR THE MANUFACTURE OR SALE OF APPARATUS WITHOUT WRITTEN PERMISSION. | SCALE: NTS                        | SHEET :                 | 3 OF 3 |  |
|                                                   |                                                                                                                                                                                                | DRAWING NUMBER                    | •                       | ISSUE  |  |
| YOUR CONNECTION TO QUALITY & SERVICE              |                                                                                                                                                                                                | 342 Assembly                      |                         | 1      |  |