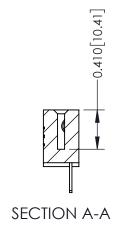

## **Contact Detail**

500-Wire Hole .050x.025(1.27x0.64) - Tail LG=.270(6.86) .100 [2.54] Contact Spacing x .200 [5.08] Row Spacing

THIS IS A C.A.D. GENERATED DRAWING

ISSUE NUMBER

ORIGINAL

| 342 / 392 Card Edge Connector<br>Part Number: 342-006-500-108 |                                                                   | ACAD REFERENCE NO. 342 ENG MASTER |             |         |           |  |
|---------------------------------------------------------------|-------------------------------------------------------------------|-----------------------------------|-------------|---------|-----------|--|
|                                                               |                                                                   | DRAWN:                            | J.LEE       | DATE: O | CT. 06/09 |  |
|                                                               |                                                                   | CHECKED:                          |             | DATE:   |           |  |
| EDAC INC                                                      | THESE DRAWINGS AND SPECIFICATIONS ARE THE PROPERTY OF EDAC INCAND | SCALE:                            | NTS         | SHEET   | 1 OF 3    |  |
| TORONTO, ONTARIO                                              | SHALL NOT BE REPRODUCED, OR COPIED  OR USED AS THE BASIS FOR THE  | DRAWING                           | NUMBER      |         | ISSUE     |  |
| I CANADA I                                                    | MANUFACTURE OR SALE OF APPARATUS                                  | 3                                 | 42 Assembly |         | 1         |  |