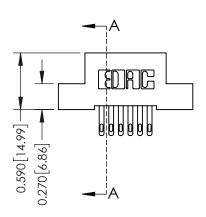

## **Contact Detail**

500-Wire Hole .050x.025(1.27x0.64) - Tail LG=.270(6.86) .100 [2.54] Contact Spacing x .200 [5.08] Row Spacing

THIS IS A C.A.D. GENERATED DRAWING

ISSUE NUMBER

ORIGINAL

| 342 / 392 Card Edge Connector<br>Part Number: 342-006-500-108 |                                                                   | ACAD REFERENCE NO. 342 ENG MASTER |             |         |           |  |
|---------------------------------------------------------------|-------------------------------------------------------------------|-----------------------------------|-------------|---------|-----------|--|
|                                                               |                                                                   | DRAWN:                            | J.LEE       | DATE: O | CT. 06/09 |  |
|                                                               |                                                                   | CHECKED:                          |             | DATE:   |           |  |
| EDAC INC                                                      | THESE DRAWINGS AND SPECIFICATIONS ARE THE PROPERTY OF EDAC INCAND | SCALE:                            | NTS         | SHEET   | 1 OF 3    |  |
| TORONTO, ONTARIO                                              | SHALL NOT BE REPRODUCED, OR COPIED  OR USED AS THE BASIS FOR THE  | DRAWING                           | NUMBER      |         | ISSUE     |  |
| I CANADA I                                                    | MANUFACTURE OR SALE OF APPARATUS                                  | 3                                 | 42 Assembly |         | 1         |  |