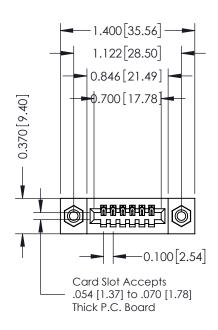

## **Contact Detail**

500-Wire Hole .050x.025(1.27x0.64) - Tail LG=.270(6.86) .100 [2.54] Contact Spacing x .200 [5.08] Row Spacing

THIS IS A C.A.D. GENERATED DRAWING

ISSUE NUMBER

ORIGINAL

| 342 / 392 Card Edge Connector<br>Part Number: 342-006-500-108 |                                                                   | ACAD REFERENCE NO. 342 ENG MASTER |             |         |           |  |
|---------------------------------------------------------------|-------------------------------------------------------------------|-----------------------------------|-------------|---------|-----------|--|
|                                                               |                                                                   | DRAWN:                            | J.LEE       | DATE: O | CT. 06/09 |  |
|                                                               |                                                                   | CHECKED:                          |             | DATE:   |           |  |
| EDAC INC                                                      | THESE DRAWINGS AND SPECIFICATIONS ARE THE PROPERTY OF EDAC INCAND | SCALE:                            | NTS         | SHEET   | 1 OF 3    |  |
| TORONTO, ONTARIO                                              | SHALL NOT BE REPRODUCED, OR COPIED  OR USED AS THE BASIS FOR THE  | DRAWING                           | NUMBER      |         | ISSUE     |  |
| I CANADA I                                                    | MANUFACTURE OR SALE OF APPARATUS                                  | 3                                 | 42 Assembly |         | 1         |  |