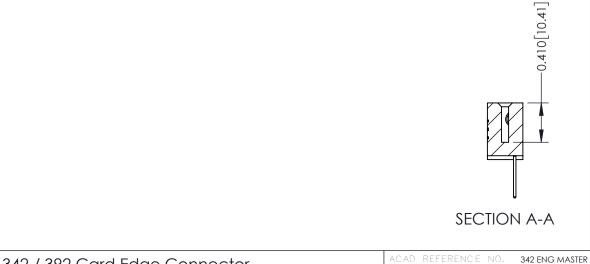

## **See Accompanying Pages for:**

- Contact Bend Details
- Mounting Options

| 342 / 392 Cara Eage Connector |                                                                                                                                     | 0 12 2110 110 10121 |             |         |           |  |
|-------------------------------|-------------------------------------------------------------------------------------------------------------------------------------|---------------------|-------------|---------|-----------|--|
| Part Number: 342-006-523-101  |                                                                                                                                     | DRAWN:              | J.LEE       | DATE: O | CT. 06/09 |  |
|                               |                                                                                                                                     | CHECKED             | :           | DATE:   |           |  |
|                               | ARE THE PROPERTY OF EDAC INC., AND SHALL NOT BE REPRODUCED, OR COPIED OR USED AS THE BASIS FOR THE MANUFACTURE OR SALE OF APPARATUS | SCALE:              | NTS         | SHEET 1 | OF 3      |  |
| TORONTO, ONTARIO SHALL N      |                                                                                                                                     | DRAWING             | NUMBER      |         | ISSUE     |  |
|                               |                                                                                                                                     | 34                  | 12 Assembly |         | 1         |  |
| ·                             |                                                                                                                                     |                     |             |         | -         |  |