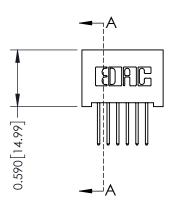

## **See Accompanying Pages for:**

- Contact Bend Details
- Mounting Options

| 342 / 392 Cara Eage Connector |                                                                                                                                     | 0 12 2110 110 10121 |             |         |           |  |
|-------------------------------|-------------------------------------------------------------------------------------------------------------------------------------|---------------------|-------------|---------|-----------|--|
| Part Number: 342-006-523-101  |                                                                                                                                     | DRAWN:              | J.LEE       | DATE: O | CT. 06/09 |  |
|                               |                                                                                                                                     | CHECKED             | :           | DATE:   |           |  |
|                               | ARE THE PROPERTY OF EDAC INC., AND SHALL NOT BE REPRODUCED, OR COPIED OR USED AS THE BASIS FOR THE MANUFACTURE OR SALE OF APPARATUS | SCALE:              | NTS         | SHEET 1 | OF 3      |  |
| TORONTO, ONTARIO SHALL N      |                                                                                                                                     | DRAWING             | NUMBER      |         | ISSUE     |  |
|                               |                                                                                                                                     | 34                  | 12 Assembly |         | 1         |  |
| ·                             |                                                                                                                                     |                     |             |         | -         |  |