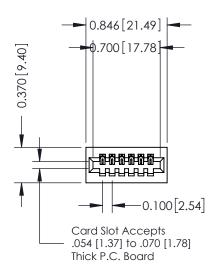

## **See Accompanying Pages for:**

- Contact Bend Details
- Mounting Options

| 342 / 392 Cara Eage Connector |                                                                                                                                     | 0 12 2110 110 10121 |             |         |           |  |
|-------------------------------|-------------------------------------------------------------------------------------------------------------------------------------|---------------------|-------------|---------|-----------|--|
| Part Number: 342-006-523-101  |                                                                                                                                     | DRAWN:              | J.LEE       | DATE: O | CT. 06/09 |  |
|                               |                                                                                                                                     | CHECKED             | :           | DATE:   |           |  |
|                               | ARE THE PROPERTY OF EDAC INC., AND SHALL NOT BE REPRODUCED, OR COPIED OR USED AS THE BASIS FOR THE MANUFACTURE OR SALE OF APPARATUS | SCALE:              | NTS         | SHEET 1 | OF 3      |  |
| TORONTO, ONTARIO SHALL N      |                                                                                                                                     | DRAWING             | NUMBER      |         | ISSUE     |  |
|                               |                                                                                                                                     | 34                  | 12 Assembly |         | 1         |  |
| ·                             |                                                                                                                                     |                     |             |         | -         |  |