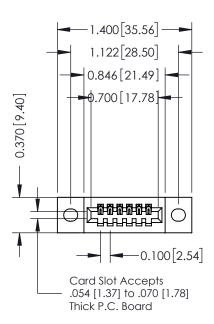

## **Contact Detail**

523-P.C. Tail .025 Sq.(0.64 Sq.) - Tail LG=.400(10.16) .100 [2.54] Contact Spacing x .200 [5.08] Row Spacing THIS IS A C.A.D. GENERATED DRAWING

ISSUE NUMBER

ORIGINAL

| 342 / 392 Card Edge Connector                                                                                         |                                   | ACAD REFERENCE NO. 342 ENG MASTER |              |         |           |  |
|-----------------------------------------------------------------------------------------------------------------------|-----------------------------------|-----------------------------------|--------------|---------|-----------|--|
|                                                                                                                       |                                   | DRAWN:                            | J.LEE        | DATE: O | CT. 06/09 |  |
| Part Number: 342-006-523-102                                                                                          |                                   | CHECKE                            | D:           | DATE:   |           |  |
|                                                                                                                       | THESE DRAWINGS AND SPECIFICATIONS | SCALE:                            | NTS          | SHEET   | 1 OF 3    |  |
| TORONTO, ONTARIO  ARE THE PROPERTY OF EDAC INC., AND SHALL NOT BE REPRODUCED, OR COPIED OR LISED AS THE PASIS FOR THE | COPIED                            | DRAWING                           | NUMBER       | •       | ISSUE     |  |
| CANADA                                                                                                                | MANUFACTURE OR SALE OF APPARATUS  | ;                                 | 342 Assembly |         | 1         |  |