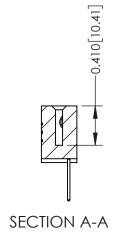

THIS IS A C.A.D. GENERATED DRAWING DO NOT MAKE MANUAL REVISIONS TO MASTER. ISSUE NUMBER

ORIGINAL

1

| 342 / 392 Series Card Edge Connector<br>Contact Bend Detail     |                                  | ACAD REFERENCE NO. 342 ENG MASTER |             |                         |   |  |
|-----------------------------------------------------------------|----------------------------------|-----------------------------------|-------------|-------------------------|---|--|
|                                                                 |                                  | DRAWN:                            | J.LEE       | DATE: <b>OCT. 06/09</b> |   |  |
|                                                                 |                                  | CHECKED:                          |             | DATE:                   |   |  |
| EDAC INC TORONTO, ONTARIO OR ANADA OR USED AS THE BASIS FOR THE | SCALE:                           | NTS                               | SHEET :     | 2 OF 3                  |   |  |
|                                                                 | DRAWING                          | NUMBER                            |             | ISSUE                   |   |  |
| YOUR CONNECTION TO QUALITY & SERVICE                            | MANUFACTURE OR SALE OF APPARATUS | 3                                 | 42 Assembly |                         | 1 |  |