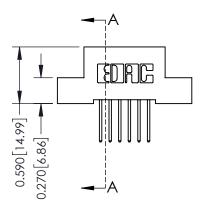

THIS IS A C.A.D. GENERATED DRAWING DO NOT MAKE MANUAL REVISIONS TO MASTER. ISSUE NUMBER

ORIGINAL

1

| 342 / 392 Series Card Edge Connector<br>Contact Bend Detail     |                                  | ACAD REFERENCE NO. 342 ENG MASTER |             |                         |   |  |
|-----------------------------------------------------------------|----------------------------------|-----------------------------------|-------------|-------------------------|---|--|
|                                                                 |                                  | DRAWN:                            | J.LEE       | DATE: <b>OCT. 06/09</b> |   |  |
|                                                                 |                                  | CHECKED:                          |             | DATE:                   |   |  |
| EDAC INC TORONTO, ONTARIO OR ANADA OR USED AS THE BASIS FOR THE | SCALE:                           | NTS                               | SHEET :     | 2 OF 3                  |   |  |
|                                                                 | DRAWING                          | NUMBER                            |             | ISSUE                   |   |  |
| YOUR CONNECTION TO QUALITY & SERVICE                            | MANUFACTURE OR SALE OF APPARATUS | 3                                 | 42 Assembly |                         | 1 |  |