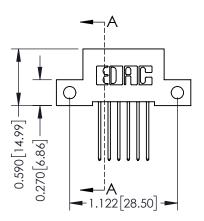

## **Mounting Option**

12-.128 (3.25) Dia. Side Mounting Holes

THIS IS A C.A.D. GENERATED DRAWING DO NOT MAKE MANUAL REVISIONS TO MASTER

ISSUE NUMBER

ORIGINAL

1

| 342 / 392 Card Edge Connector<br>Mounting Options |                                                                                                                                                                                                 | ACAD REFERENCE NO. 342 ENG MASTER |                         |        |  |
|---------------------------------------------------|-------------------------------------------------------------------------------------------------------------------------------------------------------------------------------------------------|-----------------------------------|-------------------------|--------|--|
|                                                   |                                                                                                                                                                                                 | DRAWN: J.LEE                      | DATE: <b>OCT. 06/09</b> |        |  |
|                                                   |                                                                                                                                                                                                 | CHECKED:                          | DATE:                   |        |  |
| EDAC INC                                          | THESE DRAWINGS AND SPECIFICATIONS ARE THE PROPERTY OF EDAC INC.,AND SHALL NOT BE REPRODUCED,OR COPIED OR USED AS THE BASIS FOR THE MANUFACTURE OR SALE OF APPARATUS WITHOUT WRITTEN PERMISSION. | SCALE: NTS                        | SHEET :                 | 3 OF 3 |  |
| TORONTO, ONTARIO                                  |                                                                                                                                                                                                 | DRAWING NUMBER                    | •                       | ISSUE  |  |
| YOUR CONNECTION TO QUALITY & SERVICE              |                                                                                                                                                                                                 | 342 Assembly                      |                         | 1      |  |