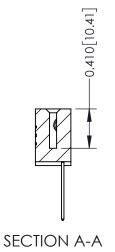

## **Contact Detail**

540-Wire Wrap .025 Sq.(0.64 Sq.) - Tail LG=.570(14.48) .100 [2.54] Contact Spacing x .200 [5.08] Row Spacing

1

342 ENG MASTER

DATE: OCT. 06/09

| Part Number: | 342-006-540-1                          | 12                          |
|--------------|----------------------------------------|-----------------------------|
|              | EDAC INC<br>TORONTO, ONTARIO<br>CANADA | THES<br>ARE<br>SHAL<br>OR I |