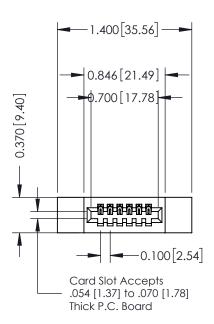

342 / 392 Card Edge Connector

YOUR CONNECTION TO QUALITY & SERVICE

SHEET 1 OF 3 342 Assembly

J.LEE

THIS IS A C.A.D. GENERATED DRAWING DO NOT MAKE MANUAL REVISIONS TO MASTER. ISSUE NUMBER

ORIGINAL

1

| 342 / 392 Series Card Edge Connector<br>Contact Bend Detail |                                                                                                                                                                                                 | ACAD REFERENCE NO. 342 ENG MASTER |             |                  |        |
|-------------------------------------------------------------|-------------------------------------------------------------------------------------------------------------------------------------------------------------------------------------------------|-----------------------------------|-------------|------------------|--------|
|                                                             |                                                                                                                                                                                                 | DRAWN:                            | J.LEE       | DATE: OCT. 06/09 |        |
|                                                             |                                                                                                                                                                                                 | CHECKED:                          |             | DATE:            |        |
| EDAC INC                                                    | THESE DRAWINGS AND SPECIFICATIONS ARE THE PROPERTY OF EDAC INC.,AND SHALL NOT BE REPRODUCED,OR COPIED OR USED AS THE BASIS FOR THE MANUFACTURE OR SALE OF APPARATUS WITHOUT WRITTEN PERMISSION. | SCALE:                            | NTS         | SHEET :          | 2 OF 3 |
| TORONTO, ONTARIO                                            |                                                                                                                                                                                                 | DRAWING                           | NUMBER      |                  | ISSUE  |
| YOUR CONNECTION TO QUALITY & SERVICE                        |                                                                                                                                                                                                 | 3                                 | 42 Assembly |                  | 1      |