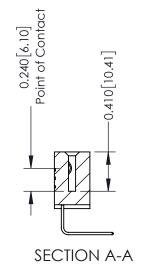

Mounting Option 01-No Mounting Lugs **Contact Detail** 

558-90 Degree Bend (Code 541 Contacts) .100 [2.54] Contact Spacing x .200 [5.08] Row Spacing THIS IS A C.A.D. GENERATED DRAWING DO NOT MAKE MANUAL REVISIONS TO MASTER.

THIS IS A C.A.D. GENERATED DRAWING DO NOT MAKE MANUAL REVISIONS TO MASTER. ISSUE NUMBER

ORIGINAL

1

| 342 / 392 Series Card Edge Connector<br>Contact Bend Detail |                                                                                                                                                                                                 | ACAD REFERENCE NO. 342 ENG MASTER |             |                  |        |  |
|-------------------------------------------------------------|-------------------------------------------------------------------------------------------------------------------------------------------------------------------------------------------------|-----------------------------------|-------------|------------------|--------|--|
|                                                             |                                                                                                                                                                                                 | DRAWN:                            | J.LEE       | DATE: OCT. 06/09 |        |  |
|                                                             |                                                                                                                                                                                                 | CHECKED:                          |             | DATE:            |        |  |
| TORONTO, ONTARIO                                            | THESE DRAWINGS AND SPECIFICATIONS ARE THE PROPERTY OF EDAC INC.,AND SHALL NOT BE REPRODUCED,OR COPIED OR USED AS THE BASIS FOR THE MANUFACTURE OR SALE OF APPARATUS WITHOUT WRITTEN PERMISSION. | SCALE:                            | NTS         | SHEET :          | 2 OF 3 |  |
|                                                             |                                                                                                                                                                                                 | DRAWING                           | NUMBER      |                  | ISSUE  |  |
| YOUR CONNECTION TO QUALITY & SERVICE                        |                                                                                                                                                                                                 | 3                                 | 42 Assembly |                  | 1      |  |