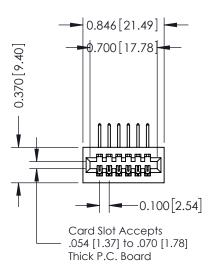

## **See Accompanying Pages for:**

- Contact Bend Details
- Mounting Options

| 342 / 392 Card Edge Connector<br>Part Number: 342-006-558-101 |                                                                                                                                                               | ACAD REFERENCE NO. 342 ENG MASTER |             |         |           |  |
|---------------------------------------------------------------|---------------------------------------------------------------------------------------------------------------------------------------------------------------|-----------------------------------|-------------|---------|-----------|--|
|                                                               |                                                                                                                                                               | DRAWN:                            | J.LEE       | DATE: O | CT. 06/09 |  |
|                                                               |                                                                                                                                                               | CHECKED:                          |             | DATE:   |           |  |
| EDAC INC                                                      | THESE DRAWINGS AND SPECIFICATIONS                                                                                                                             | SCALE:                            | NTS         | SHEET   | 1 OF 3    |  |
| CANADA                                                        | ARE THE PROPERTY OF EDAC INC.,AND SHALL NOT BE REPRODUCED,OR COPIED OR USED AS THE BASIS FOR THE MANUFACTURE OR SALE OF APPARATUS WITHOUT WRITTEN PERMISSION. | DRAWING                           | NUMBER      |         | ISSUE     |  |
|                                                               |                                                                                                                                                               | 3                                 | 42 Assembly |         | 1         |  |