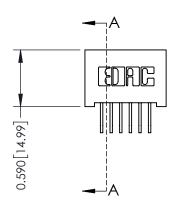

THIS IS A C.A.D. GENERATED DRAWING DO NOT MAKE MANUAL REVISIONS TO MASTER. ISSUE NUMBER

ORIGINAL

1

| 342 / 392 Series Card Edge Connector<br>Contact Bend Detail |                                                                                                                                                                                                 | ACAD REFERENCE NO. 342 ENG MASTER |             |                  |        |  |
|-------------------------------------------------------------|-------------------------------------------------------------------------------------------------------------------------------------------------------------------------------------------------|-----------------------------------|-------------|------------------|--------|--|
|                                                             |                                                                                                                                                                                                 | DRAWN:                            | J.LEE       | DATE: OCT. 06/09 |        |  |
|                                                             |                                                                                                                                                                                                 | CHECKED:                          |             | DATE:            |        |  |
| TORONTO, ONTARIO                                            | THESE DRAWINGS AND SPECIFICATIONS ARE THE PROPERTY OF EDAC INC.,AND SHALL NOT BE REPRODUCED,OR COPIED OR USED AS THE BASIS FOR THE MANUFACTURE OR SALE OF APPARATUS WITHOUT WRITTEN PERMISSION. | SCALE:                            | NTS         | SHEET :          | 2 OF 3 |  |
|                                                             |                                                                                                                                                                                                 | DRAWING                           | NUMBER      |                  | ISSUE  |  |
| YOUR CONNECTION TO QUALITY & SERVICE                        |                                                                                                                                                                                                 | 3                                 | 42 Assembly |                  | 1      |  |