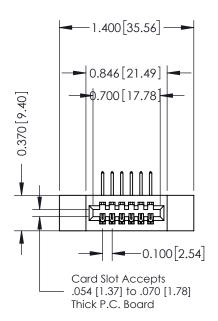

## **Contact Detail**

558-90 Degree Bend (Code 541 Contacts) .100 [2.54] Contact Spacing x .200 [5.08] Row Spacing THIS IS A C.A.D. GENERATED DRAWING

ISSUE NUMBER

ORIGINAL

| 342 / 392 Card Edge Connector<br>Part Number: 342-006-558-112         |                                                                                                                                                                                                 | ACAD REFERENCE NO. 342 ENG MASTER |             |         |           |  |
|-----------------------------------------------------------------------|-------------------------------------------------------------------------------------------------------------------------------------------------------------------------------------------------|-----------------------------------|-------------|---------|-----------|--|
|                                                                       |                                                                                                                                                                                                 | DRAWN:                            | J.LEE       | DATE: O | CT. 06/09 |  |
|                                                                       |                                                                                                                                                                                                 | CHECKED:                          |             | DATE:   |           |  |
| EDAC INC TORONTO, ONTARIO CANADA YOUR CONNECTION TO QUALITY & SERVICE | THESE DRAWINGS AND SPECIFICATIONS ARE THE PROPERTY OF EDAC INC.,AND SHALL NOT BE REPRODUCED,OR COPIED OR USED AS THE BASIS FOR THE MANUFACTURE OR SALE OF APPARATUS WITHOUT WRITTEN PERMISSION. | SCALE:                            | NTS         | SHEET   | 1 OF 3    |  |
|                                                                       |                                                                                                                                                                                                 | DRAWING                           | NUMBER      |         | ISSUE     |  |
|                                                                       |                                                                                                                                                                                                 | 3                                 | 42 Assembly |         | 1         |  |