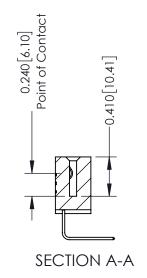

THIS IS A C.A.D. GENERATED DRAWING DO NOT MAKE MANUAL REVISIONS TO MASTER. ISSUE NUMBER

ORIGINAL

1

| 342 / 392 Series Card Edge Connector<br>Contact Bend Detail |                                                                                                                                                                                                 | ACAD REFERENCE NO. 342 ENG MASTER |             |                  |        |  |
|-------------------------------------------------------------|-------------------------------------------------------------------------------------------------------------------------------------------------------------------------------------------------|-----------------------------------|-------------|------------------|--------|--|
|                                                             |                                                                                                                                                                                                 | DRAWN:                            | J.LEE       | DATE: OCT. 06/09 |        |  |
|                                                             |                                                                                                                                                                                                 | CHECKED:                          |             | DATE:            |        |  |
| TORONTO, ONTARIO                                            | THESE DRAWINGS AND SPECIFICATIONS ARE THE PROPERTY OF EDAC INC.,AND SHALL NOT BE REPRODUCED,OR COPIED OR USED AS THE BASIS FOR THE MANUFACTURE OR SALE OF APPARATUS WITHOUT WRITTEN PERMISSION. | SCALE:                            | NTS         | SHEET :          | 2 OF 3 |  |
|                                                             |                                                                                                                                                                                                 | DRAWING                           | NUMBER      |                  | ISSUE  |  |
| YOUR CONNECTION TO QUALITY & SERVICE                        |                                                                                                                                                                                                 | 3                                 | 42 Assembly |                  | 1      |  |