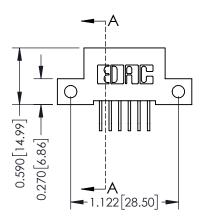

## **Mounting Option**

12-.128 (3.25) Dia. Side Mounting Holes

THIS IS A C.A.D. GENERATED DRAWING DO NOT MAKE MANUAL REVISIONS TO MASTER

ISSUE NUMBER

ORIGINAL

1

| 342 / 392 Card Edge Connector<br>Mounting Options |                                                                                                                                                                                                 | ACAD REFERENCE NO. 342 ENG MASTER |                         |        |  |  |
|---------------------------------------------------|-------------------------------------------------------------------------------------------------------------------------------------------------------------------------------------------------|-----------------------------------|-------------------------|--------|--|--|
|                                                   |                                                                                                                                                                                                 | DRAWN: J.LEE                      | DATE: <b>OCT. 06/09</b> |        |  |  |
|                                                   |                                                                                                                                                                                                 | CHECKED:                          | DATE:                   |        |  |  |
| TORONTO, ONTARIO                                  | THESE DRAWINGS AND SPECIFICATIONS ARE THE PROPERTY OF EDAC INC.,AND SHALL NOT BE REPRODUCED,OR COPIED OR USED AS THE BASIS FOR THE MANUFACTURE OR SALE OF APPARATUS WITHOUT WRITTEN PERMISSION. | SCALE: NTS                        | SHEET :                 | 3 OF 3 |  |  |
|                                                   |                                                                                                                                                                                                 | DRAWING NUMBER                    | •                       | ISSUE  |  |  |
| YOUR CONNECTION TO QUALITY & SERVICE              |                                                                                                                                                                                                 | 342 Assembly                      |                         | 1      |  |  |