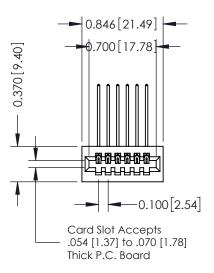

## **See Accompanying Pages for:**

- Contact Bend Details
- Mounting Options

| 342 / 392 Card Edge Connector<br>Part Number: 342-006-559-101 |                                                                                                                                                                                                 | ACAD REFERENCE NO. 342 ENG MASTER |             |         |           |  |
|---------------------------------------------------------------|-------------------------------------------------------------------------------------------------------------------------------------------------------------------------------------------------|-----------------------------------|-------------|---------|-----------|--|
|                                                               |                                                                                                                                                                                                 | DRAWN:                            | J.LEE       | DATE: O | CT. 06/09 |  |
|                                                               |                                                                                                                                                                                                 | CHECKE                            | ):          | DATE:   |           |  |
| EDAC INC                                                      | THESE DRAWINGS AND SPECIFICATIONS ARE THE PROPERTY OF EDAC INC.,AND SHALL NOT BE REPRODUCED,OR COPIED OR USED AS THE BASIS FOR THE MANUFACTURE OR SALE OF APPARATUS WITHOUT WRITTEN PERMISSION. | SCALE:                            | NTS         | SHEET   | 1 OF 3    |  |
|                                                               |                                                                                                                                                                                                 | DRAWING                           | NUMBER      |         | ISSUE     |  |
| YOUR CONNECTION TO QUALITY & SERVICE                          |                                                                                                                                                                                                 | 3                                 | 42 Assembly |         | 1         |  |