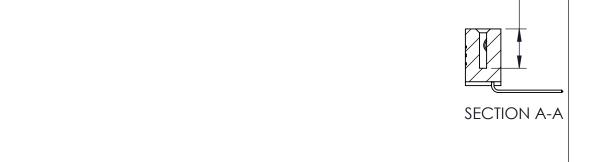

## **See Accompanying Pages for:**

- Contact Bend Details
- Mounting Options

| 342 / 392 Card Edge Connector<br>Part Number: 342-006-559-101 |                                                                                                                                                                                                 | ACAD REFERENCE NO. 342 ENG MASTER |             |         |           |  |
|---------------------------------------------------------------|-------------------------------------------------------------------------------------------------------------------------------------------------------------------------------------------------|-----------------------------------|-------------|---------|-----------|--|
|                                                               |                                                                                                                                                                                                 | DRAWN:                            | J.LEE       | DATE: O | CT. 06/09 |  |
|                                                               |                                                                                                                                                                                                 | CHECKE                            | ):          | DATE:   |           |  |
| EDAC INC                                                      | THESE DRAWINGS AND SPECIFICATIONS ARE THE PROPERTY OF EDAC INC.,AND SHALL NOT BE REPRODUCED,OR COPIED OR USED AS THE BASIS FOR THE MANUFACTURE OR SALE OF APPARATUS WITHOUT WRITTEN PERMISSION. | SCALE:                            | NTS         | SHEET   | 1 OF 3    |  |
|                                                               |                                                                                                                                                                                                 | DRAWING                           | NUMBER      |         | ISSUE     |  |
| YOUR CONNECTION TO QUALITY & SERVICE                          |                                                                                                                                                                                                 | 3                                 | 42 Assembly |         | 1         |  |