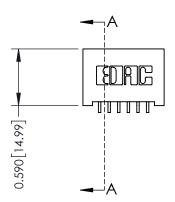

## **See Accompanying Pages for:**

- Contact Bend Details
- Mounting Options

| 342 / 392 Card Edge Connector<br>Part Number: 342-006-559-101 |                                                                                                                                                                                                 | ACAD REFERENCE NO. 342 ENG MASTER |             |         |           |  |
|---------------------------------------------------------------|-------------------------------------------------------------------------------------------------------------------------------------------------------------------------------------------------|-----------------------------------|-------------|---------|-----------|--|
|                                                               |                                                                                                                                                                                                 | DRAWN:                            | J.LEE       | DATE: O | CT. 06/09 |  |
|                                                               |                                                                                                                                                                                                 | CHECKE                            | ):          | DATE:   |           |  |
| EDAC INC                                                      | THESE DRAWINGS AND SPECIFICATIONS ARE THE PROPERTY OF EDAC INC.,AND SHALL NOT BE REPRODUCED,OR COPIED OR USED AS THE BASIS FOR THE MANUFACTURE OR SALE OF APPARATUS WITHOUT WRITTEN PERMISSION. | SCALE:                            | NTS         | SHEET   | 1 OF 3    |  |
|                                                               |                                                                                                                                                                                                 | DRAWING                           | NUMBER      |         | ISSUE     |  |
| YOUR CONNECTION TO QUALITY & SERVICE                          |                                                                                                                                                                                                 | 3                                 | 42 Assembly |         | 1         |  |