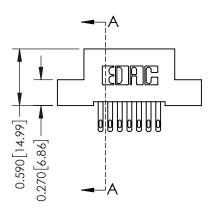

THIS IS A C.A.D. GENERATED DRAWING DO NOT MAKE MANUAL REVISIONS TO MASTER. ISSUE NUMBER

ORIGINAL

1

| 342 / 392 Series Card Edge Connector<br>Contact Bend Detail |                                                                                                                                                                                                 | ACAD REFERENCE NO. 342 ENG MASTER |             |                  |        |  |
|-------------------------------------------------------------|-------------------------------------------------------------------------------------------------------------------------------------------------------------------------------------------------|-----------------------------------|-------------|------------------|--------|--|
|                                                             |                                                                                                                                                                                                 | DRAWN:                            | J.LEE       | DATE: OCT. 06/09 |        |  |
|                                                             |                                                                                                                                                                                                 | CHECKED:                          |             | DATE:            |        |  |
| TORONTO, ONTARIO                                            | THESE DRAWINGS AND SPECIFICATIONS ARE THE PROPERTY OF EDAC INC.,AND SHALL NOT BE REPRODUCED,OR COPIED OR USED AS THE BASIS FOR THE MANUFACTURE OR SALE OF APPARATUS WITHOUT WRITTEN PERMISSION. | SCALE:                            | NTS         | SHEET :          | 2 OF 3 |  |
|                                                             |                                                                                                                                                                                                 | DRAWING                           | NUMBER      |                  | ISSUE  |  |
| YOUR CONNECTION TO QUALITY & SERVICE                        |                                                                                                                                                                                                 | 3                                 | 42 Assembly |                  | 1      |  |