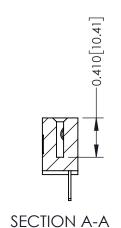

THIS IS A C.A.D. GENERATED DRAWING DO NOT MAKE MANUAL REVISIONS TO MASTER. ISSUE NUMBER

ORIGINAL

1

| 342 / 392 Series Card Edge Connector<br>Contact Bend Detail |                                                                                                                                                                                                 | ACAD REFERENCE NO. 342 ENG MASTER |             |                  |        |  |
|-------------------------------------------------------------|-------------------------------------------------------------------------------------------------------------------------------------------------------------------------------------------------|-----------------------------------|-------------|------------------|--------|--|
|                                                             |                                                                                                                                                                                                 | DRAWN:                            | J.LEE       | DATE: OCT. 06/09 |        |  |
|                                                             |                                                                                                                                                                                                 | CHECKED:                          |             | DATE:            |        |  |
| TORONTO, ONTARIO                                            | THESE DRAWINGS AND SPECIFICATIONS ARE THE PROPERTY OF EDAC INC.,AND SHALL NOT BE REPRODUCED,OR COPIED OR USED AS THE BASIS FOR THE MANUFACTURE OR SALE OF APPARATUS WITHOUT WRITTEN PERMISSION. | SCALE:                            | NTS         | SHEET :          | 2 OF 3 |  |
|                                                             |                                                                                                                                                                                                 | DRAWING                           | NUMBER      |                  | ISSUE  |  |
| YOUR CONNECTION TO QUALITY & SERVICE                        |                                                                                                                                                                                                 | 3                                 | 42 Assembly |                  | 1      |  |