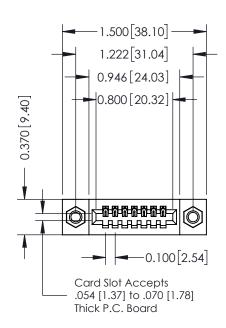

## **Contact Detail**

500-Wire Hole .050x.025(1.27x0.64) - Tail LG=.270(6.86) .100 [2.54] Contact Spacing x .200 [5.08] Row Spacing

| 342 / 392 Card Edge Connector<br>Part Number: 342-007-500-107 |                                                                                                 | ACAD REFERENCE NO. 342 ENG MASTER |            |         |           |  |
|---------------------------------------------------------------|-------------------------------------------------------------------------------------------------|-----------------------------------|------------|---------|-----------|--|
|                                                               |                                                                                                 | DRAWN:                            | J.LEE      | DATE: O | CT. 06/09 |  |
|                                                               |                                                                                                 | CHECKED:                          |            | DATE:   |           |  |
| EDAC INC                                                      | THESE DRAWINGS AND SPECIFICATIONS ARE THE PROPERTY OF EDAC INCAND                               | SCALE: 1                          | NTS STATE  | SHEET   | 1 OF 3    |  |
| CANADA CANADA                                                 | SHALL NOT BE REPRODUCED,OR COPIED OR USED AS THE BASIS FOR THE MANUFACTURE OR SALE OF APPARATUS | DRAWING N                         | NUMBER     |         | ISSUE     |  |
|                                                               |                                                                                                 | 342                               | 2 Assembly |         | 1         |  |