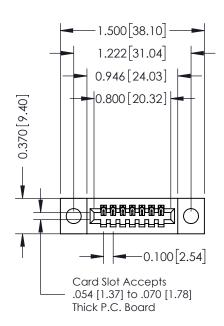

## **Contact Detail**

521-P.C. Tail .025 Sq.(0.64 Sq.) - Tail LG=.160(4.06) .100 [2.54] Contact Spacing x .200 [5.08] Row Spacing THIS IS A C.A.D. GENERATED DRAWING

ISSUE NUMBER

ORIGINAL

| 342 / 392 Card Edge Connector<br>Part Number: 342-007-521-104 |                                                                                                  | ACAD REFERENCE NO. 342 ENG MASTER |              |         |           |  |
|---------------------------------------------------------------|--------------------------------------------------------------------------------------------------|-----------------------------------|--------------|---------|-----------|--|
|                                                               |                                                                                                  | DRAWN:                            | J.LEE        | DATE: O | CT. 06/09 |  |
|                                                               |                                                                                                  | CHECKE                            | D:           | DATE:   |           |  |
|                                                               | THESE DRAWINGS AND SPECIFICATIONS ARE THE PROPERTY OF EDAC INC.,AND                              | SCALE:                            | NTS          | SHEET   | 1 OF 3    |  |
| TORONTO, ONTARIO                                              | SHALL NOT BE REPRODUCED, OR COPIED OR USED AS THE BASIS FOR THE MANUFACTURE OR SALE OF APPARATUS | DRAWING                           | NUMBER       |         | ISSUE     |  |
| YOUR CONNECTION TO QUALITY & SERVICE                          |                                                                                                  | 3                                 | 342 Assembly |         | 1         |  |