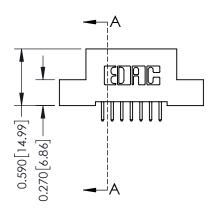

## **Mounting Option**

04-.156 (3.96) Dia. Mounting Holes





## **See Accompanying Pages for:**

- Contact Bend Details
- Mounting Options

## **Contact Detail**

521-P.C. Tail .025 Sq.(0.64 Sq.) - Tail LG=.160(4.06) .100 [2.54] Contact Spacing x .200 [5.08] Row Spacing THIS IS A C.A.D. GENERATED DRAWING



ISSUE NUMBER

ORIGINAL



| 342 / 392 Card Edge Connector<br>Part Number: 342-007-521-104 |                                                                                                  | ACAD REFERENCE NO. 342 ENG MASTER |              |         |           |  |
|---------------------------------------------------------------|--------------------------------------------------------------------------------------------------|-----------------------------------|--------------|---------|-----------|--|
|