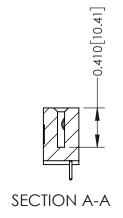

THIS IS A C.A.D. GENERATED DRAWING DO NOT MAKE MANUAL REVISIONS TO MASTER. ISSUE NUMBER

ORIGINAL

1

| 342 / 392 Series Card Edge Connector<br>Contact Bend Detail |                                                                                                                                                                                               | ACAD REFERENCE NO. 342 ENG MASTER |             |                  |        |  |
|-------------------------------------------------------------|-----------------------------------------------------------------------------------------------------------------------------------------------------------------------------------------------|-----------------------------------|-------------|------------------|--------|--|
|                                                             |                                                                                                                                                                                               | DRAWN:                            | J.LEE       | DATE: OCT. 06/09 |        |  |
|                                                             |                                                                                                                                                                                               | CHECKED:                          |             | DATE:            |        |  |
| TORONTO, ONTARIO                                            | THESE DRAWINGS AND SPECIFICATIONS ARE THE PROPERTY OF EDAC INCAND SHALL NOT BE REPRODUCED,OR COPIED OR USED AS THE BASIS FOR THE MANUFACTURE OR SALE OF APPARATUS WITHOUT WRITTEN PERMISSION. | SCALE:                            | NTS         | SHEET :          | 2 OF 3 |  |
|                                                             |                                                                                                                                                                                               | DRAWING                           | NUMBER      |                  | ISSUE  |  |
| YOUR CONNECTION TO QUALITY & SERVICE                        |                                                                                                                                                                                               | 3                                 | 42 Assembly |                  | 1      |  |